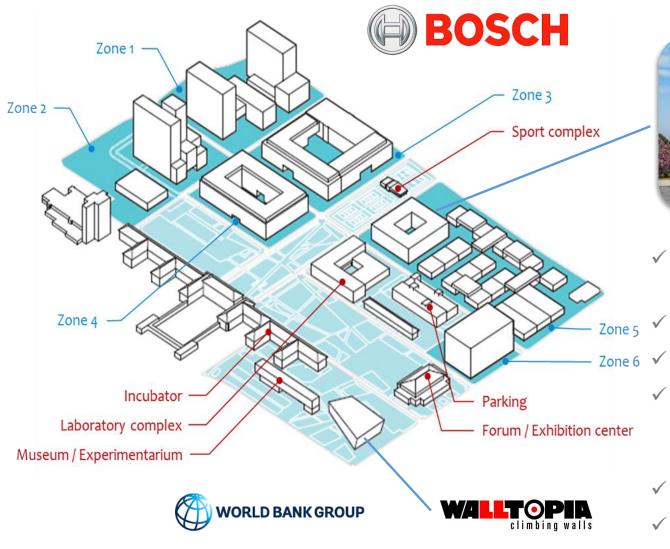

# Sofia Tech Park 2020+

DIH Data Science AI HPC (2022)

40 000 m<sup>2</sup>

25 companies

700 jobs-SUF A TECHPARK

Super Computer HPC Peta (2020)

- The first (and only)
  science park in Bulgaria
- 100% state-owned
- Focus on applied science
- ✓ Triple helix (research institutions, universities, and businesses)
- ✓ DIH NEW!
- ✓ Supercomputer NEW!

#### **AT A GLANCE**

| Focus<br>areas | ICT                      |          | Smart Cities, Blockchain, Al, IoT, Big Data, Mobility                                        |
|----------------|--------------------------|----------|----------------------------------------------------------------------------------------------|
|                | Life Sciences            | 呂        | Biotech, MedTech, Health-Tech, Food-Tech, Agri-Tech                                          |
|                | Clear Energy             |          | Power Technologies, Green energy                                                             |
| Infrastructure | Laboratory complex       | Q        | 11 High-Tech laboratories                                                                    |
|                | Innovation forum         | <b>*</b> | More than 120 events, annually                                                               |
|                | Incubator                |          | Startup development programs, co-working spaces, startup ecosystem                           |
|                | Museum / Experimentarium | <b>@</b> | Interactive space for children - TechnoMagic Land                                            |
|                | Sport Complex            | 0        | 4 Tennis courts, 2 multifunctional playgrounds and a gym in a green and relaxing environment |

Labs carry out independent and collaborative research and development activities. 11 LABORATORIES, 3 universities involved