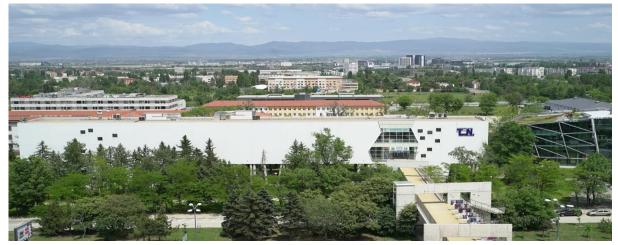

# Sofia Tech Park 2020+

DIH Data Science AI HPC (2022)

40 000 m<sup>2</sup>

25 companies

700 jobs-SUF A TECHPARK

Super Computer HPC Peta (2020)

- The first (and only)
  science park in Bulgaria
- 100% state-owned
- Focus on applied science
- ✓ Triple helix (research institutions, universities, and businesses)
- ✓ DIH NEW!
- ✓ Supercomputer NEW!

#### **AT A GLANCE**

| Focus<br>areas | ICT                      |          | Smart Cities, Blockchain, Al, IoT, Big Data, Mobility                                        |
|----------------|--------------------------|----------|----------------------------------------------------------------------------------------------|
|                | Life Sciences            | 呂        | Biotech, MedTech, Health-Tech, Food-Tech, Agri-Tech                                          |
|                | Clear Energy             |          | Power Technologies, Green energy                                                             |
| Infrastructure | Laboratory complex       | Q        | 11 High-Tech laboratories                                                                    |
|                | Innovation forum         | <b>*</b> | More than 120 events, annually                                                               |
|                | Incubator                |          | Startup development programs, co-working spaces, startup ecosystem                           |
|                | Museum / Experimentarium | <b>@</b> | Interactive space for children - TechnoMagic Land                                            |
|                | Sport Complex            | 0        | 4 Tennis courts, 2 multifunctional playgrounds and a gym in a green and relaxing environment |