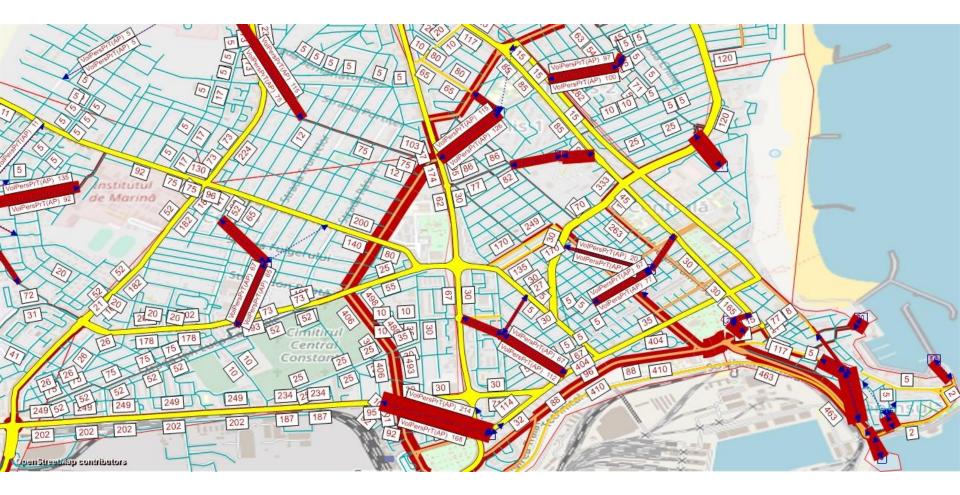

### **TRAFFIC DATA CAPTURING**

## **POLLUTION DATA CAPTURING**

**MYbot** 

TOMYbot-ic pentru implem a măsurilor de mobilitate durabili

間

rt de deciz

orașe portur