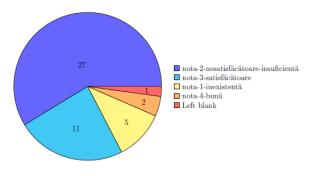

#### 12 CUM AȚI NOTA DE LA 1 LA 5 DISPONI-BILITATEA SPAȚIILOR DE PARCARE ÎN VECINĂTATEA ZONEI DE MUNCĂ?

Figure 12: Repartition of answers for the question 'CUM AȚI NOTA DE LA 1 LA 5 DISPONIBILITATEA SPAȚIILOR DE PARCARE ÎN VECINĂTATEA ZONEI DE MUNCĂ?'.