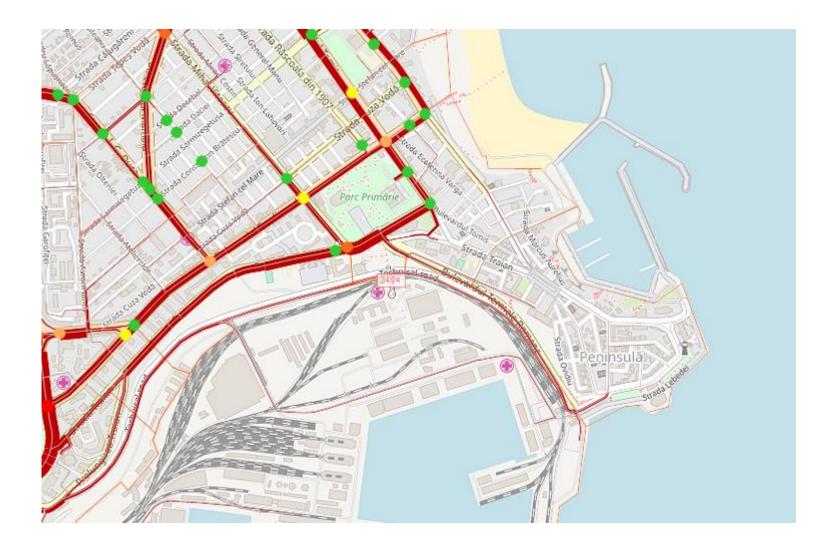

### **TRAFFIC DATA CAPTURING**

## **POLLUTION DATA CAPTURING**

**MYbot** 

TOMYbot-ic pentru implem a măsurilor de mobilitate durabili

間

rt de deciz

orașe portur