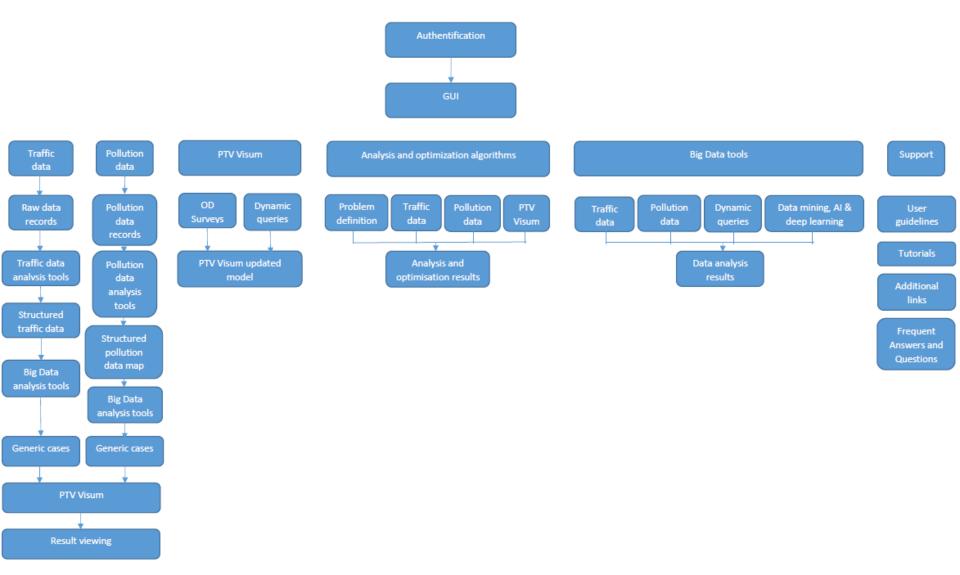

## PLATFORM FUNCTIONALITY

- Traffic Data Analyses
- Pollution Data Analyses
- Modeling, Simulation & Optimization
- Decision support
- Scenario building
- Simulation of alternative cases
- Sensitivity analysis
- Trip planning, step-by-step directions and schedules
- Bus estimated time of arrival to bus stops, estimated time of arrival to destination, live bus locations and stops
- Complete bus line information
- Points of interest, display Points of Interest that can be visited with the public transport in a given time
- Feedback inputs
- EVALUATION !!!!

## **INTEGRATING PLATFORMS**