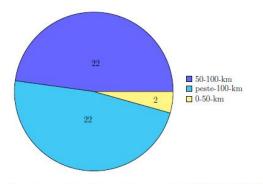

9 ÎN CE SCOP FOLOSIȚI AUTOTURISMUL?

Figure 9: Repartition of answers for the question 'ÎN CE SCOP FOLOSIȚI AUTOTURISMUL?'.

8 CÂȚI KILOMETRI PARCURGETI PE SĂPTĂMÂNĂ CU AUTOTURISMUL?

Figure 8: Repartition of answers for the question 'CÂȚI KILOMETRI PAR-CURGETI PE SĂPTĂMÂNĂ CU AUTOTURISMUL?'.