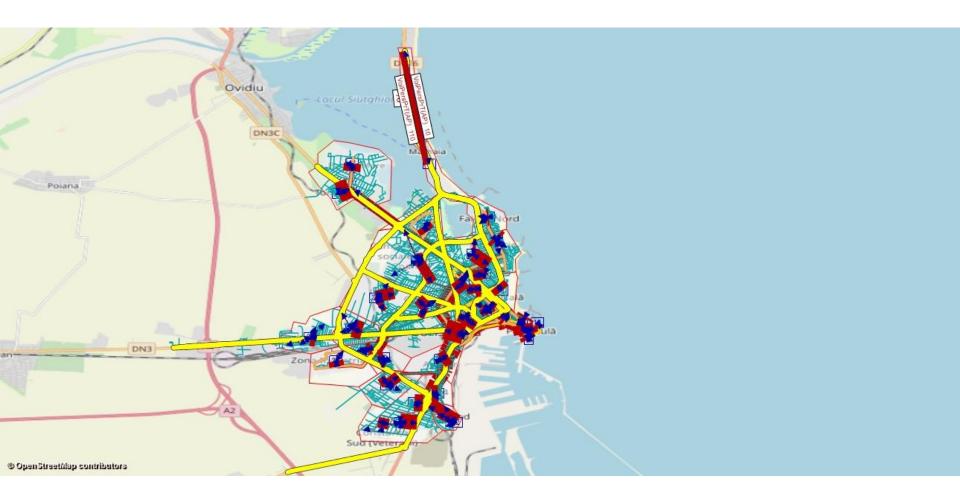

### **TRAFFIC DATA CAPTURING**

## **POLLUTION DATA CAPTURING**

**MYbot** 

TOMYbot-ic pentru implem a măsurilor de mobilitate durabili

間

rt de deciz

orașe portur