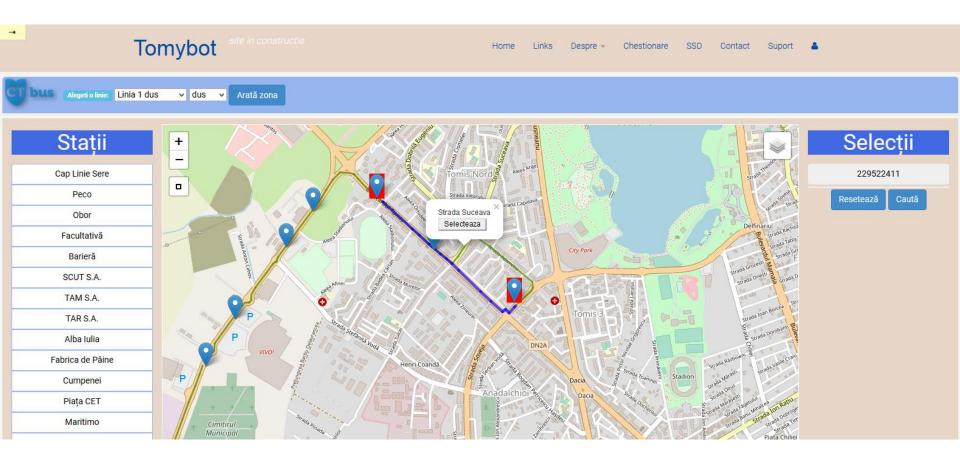

| - | Tomybot site in construct |                                | Home Links    | Despre + | Chestionare S                                        | SD Contact          | Suport 🛔 |  |
|---|---------------------------|--------------------------------|---------------|----------|------------------------------------------------------|---------------------|----------|--|
|   |                           | Sugestii de mob                | oilitate în C | onsta    | anța                                                 |                     |          |  |
|   |                           | Punct de plecare<br>Destinatie | -mi indicații |          |                                                      |                     |          |  |
|   |                           | Platforme de r                 | nobilitate    | durab    | ilă                                                  |                     |          |  |
|   | Acces la bicicle          | ete în Constanța               |               | Acces    | la transport                                         | ul public           |          |  |
|   |                           |                                |               | 6        | Alege!<br>CTD<br>tru orașul tă<br>Primăriei Municipi | iu.! <b>(G</b> ibus |          |  |
|   |                           |                                |               | Pla      | nificare rute C1                                     | FBUS                |          |  |

#### Tomybot site in a

Home Links Despre - Chestionare SSD Contact Suport 🛔

Stație Sat Vacanță (C.L.)

Stație Parc Ferdinand

Puncte de interes - Tur virtual

Stație Gara CFR (C.L.)

Cauto Bucur

Autogara Sud

Gara

Stație Sat Vacanță

Stație Gara CFR

Stație Bulevard

Stație Bulevard

Stație Fantasio

| ← → C ③ Not s                            | ecure   | tomy              | .ro/en/admin/survey/survey/                                                                                                    |                                   |                                                   |            | Q & (                                |             | E :   |
|------------------------------------------|---------|-------------------|--------------------------------------------------------------------------------------------------------------------------------|-----------------------------------|---------------------------------------------------|------------|--------------------------------------|-------------|-------|
| Z Ziare, Revista presei 🤇                | 🔉 domic | i og              | Chimie - Atomii: Ele 🤹 Watson Assistant   I 🤃 Th                                                                               | ne best Bots 🛛 🖤 Radiație termică | 🐼 Fisa postului de dir 📶 Self enrolmer            | nt - M 💡   | ISPConfig 3 doe                      | sn't        | *     |
| MEZZANINE                                |         |                   |                                                                                                                                |                                   | а                                                 | idmin Chan | ge password Vi                       | ew site Log | g out |
| Site                                     | -       |                   |                                                                                                                                |                                   |                                                   |            |                                      |             |       |
| Sites                                    |         | Sel               | ect survey to change                                                                                                           |                                   |                                                   |            |                                      | Add survey  | /     |
| Redirects                                |         |                   |                                                                                                                                |                                   |                                                   |            |                                      |             | -     |
| Settings                                 |         | View P<br>List PD |                                                                                                                                |                                   |                                                   |            |                                      |             |       |
|                                          |         |                   |                                                                                                                                | •                                 |                                                   |            | Filter                               |             |       |
| Users                                    |         | 0 of              | 13 selected                                                                                                                    |                                   |                                                   |            | By Users can see                     |             |       |
| Users                                    |         |                   | Name                                                                                                                           | Users can see it and answer it    | Only authenticated users can see it and answer it | Template   | By Only authenti<br>see it and answe |             | •     |
| Groups                                   |         |                   | SQ 2CTA3.2 CHESTIONAR CU PRIVIRE LA EXPRESIILE<br>DE INTERES PENTRU UTILIZAREA MODURILOR DE<br>TRANSPORT PRIETENOASE CU MEDIUL | 0                                 | •                                                 | None       |                                      |             |       |
| Explorer<br>Queries                      |         |                   | SQ 2CTA4.7 CHESTIONAR PRIVIND GRADUL DE<br>SATISFACȚIE AL CELOR CARE ÎȘI DESFĂȘOARĂ<br>ACTIVITATEA DE LA DISTANȚĂ              | •                                 | 0                                                 | None       |                                      |             |       |
| Ssd                                      |         |                   | SQ 3CTA4.1 CHESTIONAR PRIVIND GRADUL DE<br>SATISFACȚIE AL UTILIZATORILOR DE PARCARE AUTO                                       | •                                 | •                                                 | None       |                                      |             |       |
| Ssd db's<br>Traffic data db's            |         |                   | SQ 3CTA2.2 CHESTIONAR PRIVIND NIVELUL DE<br>SATISFACȚIE AL EXPERȚILOR IMPLICAȚI ÎN<br>UTILIZAREA DATELOR DE TRAFIC AGREGATE    | 0                                 | •                                                 | None       |                                      |             |       |
| Survey                                   |         |                   | SQ 3CTA1.3 CHESTIONAR PRIVIND GRADUL DE<br>SATISFACȚIE AL EXPERȚILOR IMPLICAȚI ÎN<br>UTILIZAREA INSTRUMENTELOR IT              | •                                 | 0                                                 | None       |                                      |             |       |
| Sets of answers to<br>surveys<br>Surveys |         |                   | SQ 2CTA4.5 CHESTIONAR PRIVIND GRADUL DE<br>EVALUARE AL MOBILITĂȚII VIRTUALE                                                    | •                                 | ٥                                                 | None       |                                      |             |       |
|                                          | -       |                   | SQ 2CTA2.1 CHESTIONAR PRIVIND GRADUL DE                                                                                        | •                                 | •                                                 | None       |                                      |             |       |