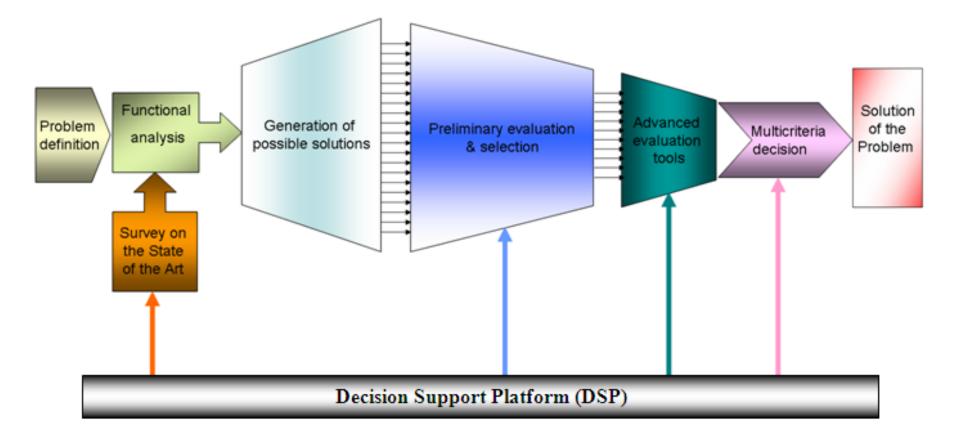

### **DECISION SUPPORT SYSTEMS FOR INNOVATION**

#### **Architecture of the Decision Support System**