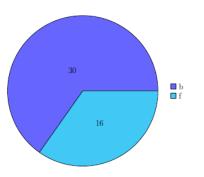

5 DATE DESPRE PERSOANA INTERVIEVATĂ - SEX:

Figure 5: Repartition of answers for the question 'DATE DESPRE PER-SOANA INTERVIEVATĂ - SEX:'.

6 DATE DESPRE PERSOANA INTERVIEVATĂ - GRUPA DE VARSTĂ:

Figure 6: Repartition of answers for the question 'DATE DESPRE PER-SOANA INTERVIEVATĂ - GRUPA DE VARSTĂ:'.