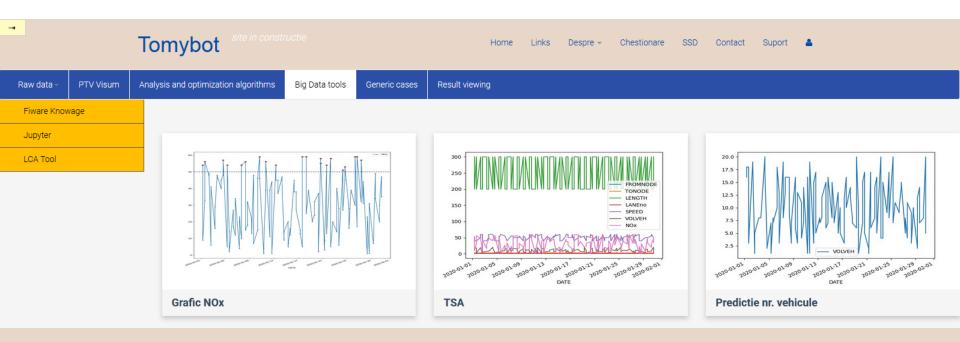

### **TRAFFIC DATA CAPTURING**

## **POLLUTION DATA CAPTURING**

**MYbot** 

TOMYbot-ic pentru implem a măsurilor de mobilitate durabili

間

rt de deciz

orașe portur