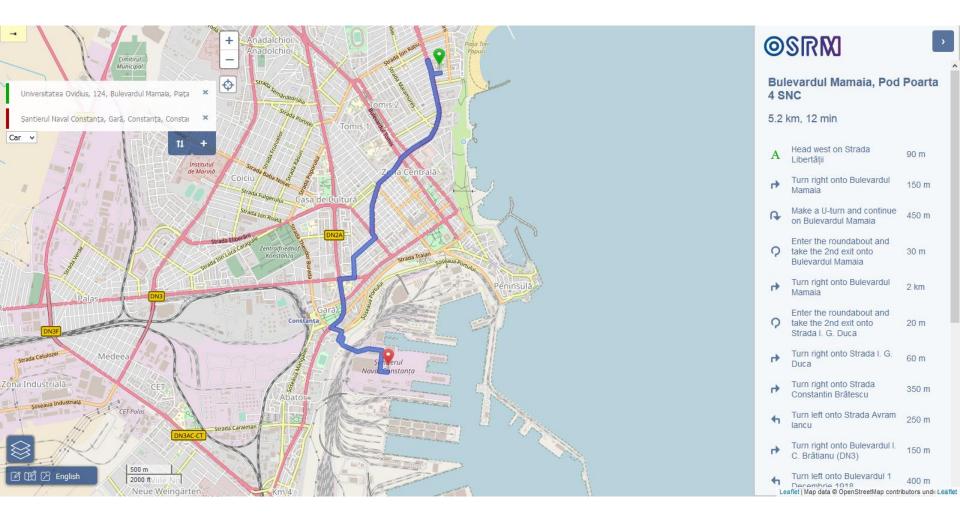

### **TRAFFIC DATA CAPTURING**

| - | Tomybot site in construct |                                | Home Links    | Despre + | Chestionare S                                        | SD Contact          | Suport 🛔 |  |
|---|---------------------------|--------------------------------|---------------|----------|------------------------------------------------------|---------------------|----------|--|
|   |                           | Sugestii de mob                | oilitate în C | onsta    | anța                                                 |                     |          |  |
|   |                           | Punct de plecare<br>Destinatie | -mi indicații |          |                                                      |                     |          |  |
|   |                           | Platforme de r                 | nobilitate    | durab    | ilă                                                  |                     |          |  |
|   | Acces la bicicle          | ete în Constanța               |               | Acces    | la transport                                         | ul public           |          |  |
|   |                           |                                |               | 6        | Alege!<br>CTD<br>tru orașul tă<br>Primăriei Municipi | iu.! <b>(G</b> ibus |          |  |
|   |                           |                                |               | Pla      | nificare rute C1                                     | FBUS                |          |  |