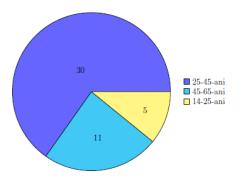

5 DATE DESPRE PERSOANA INTERVIEVATĂ - SEX:

Figure 5: Repartition of answers for the question 'DATE DESPRE PER-SOANA INTERVIEVATĂ - SEX:'.

6 DATE DESPRE PERSOANA INTERVIEVATĂ - GRUPA DE VARSTĂ:

Figure 6: Repartition of answers for the question 'DATE DESPRE PER-SOANA INTERVIEVATĂ - GRUPA DE VARSTĂ:'.