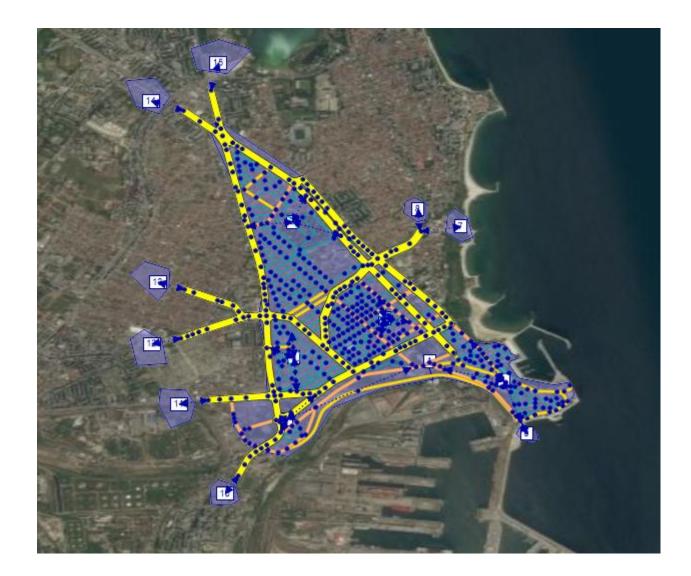

### **TRAFFIC DATA CAPTURING**

## **POLLUTION DATA CAPTURING**

**MYbot** 

TOMYbot-ic pentru implem a măsurilor de mobilitate durabili

間

rt de deciz

orașe portur