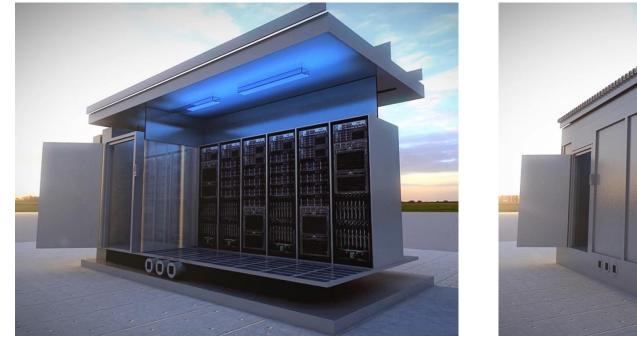

# **Next steps: Ovidius Cyber Cloud**

Project title: Development of the numerical computation infrastructure of the Ovidius University of Constanta for modeling, simulation and processing of massive data structures by the establishment of a Cloud Computing Data Center. Contract no. 252/29.05.2020, MySMIS code 124984, Operational Program Competitivity, Priority Axis – Scientific Research, Technology Development and Innovation in the support of economic competitivitness and business development, Project type: Cloud Computing and Massive Data Processing Infrastructures.

**Implementing organization: Institute for Nanotechnologies and Alternative Energy Sources at "Ovidius" University of Constanta.** 

The aim of the project is the development of a data center for cloud computing consisting on the infrastructure, operation procedures, integration in the national network and in the EOSC.