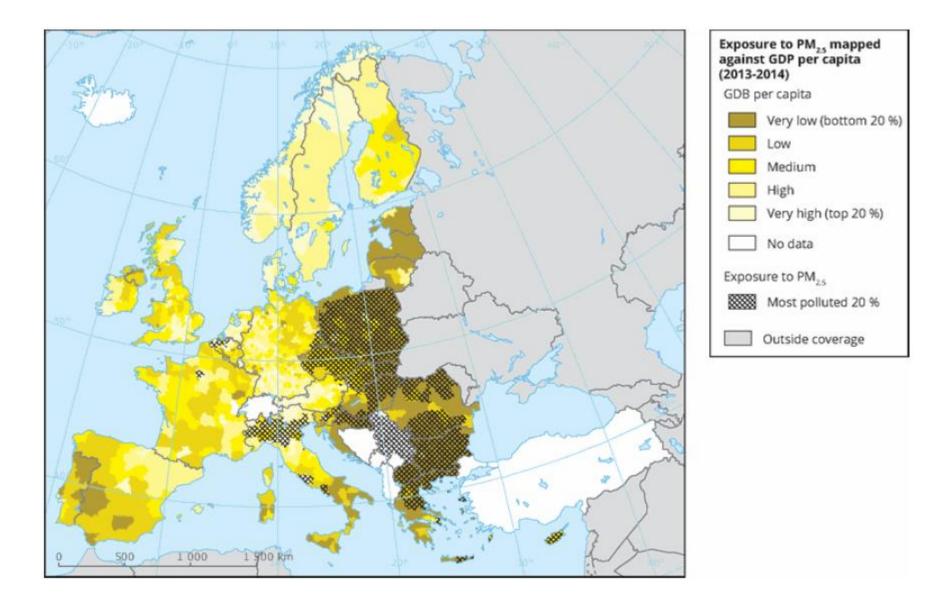

## THE CONTEXT

#### THE CONTEXT

Rezidenții și afaceriștii din zona peninsulară au dezbătut problemele ce vor face obiectul unei petiții pe care o vor înainta spre rezolvare autorităților locale

Peste 30 de persoane, rezidenți în zona peninsulară a municipiului Constanța, și-au dat intâlnire luna trecută. La discuții fusese invitat să participe și arhitectul-șef al Constanței, Radu Vânturache, dar acesta nu a mai ajuns.