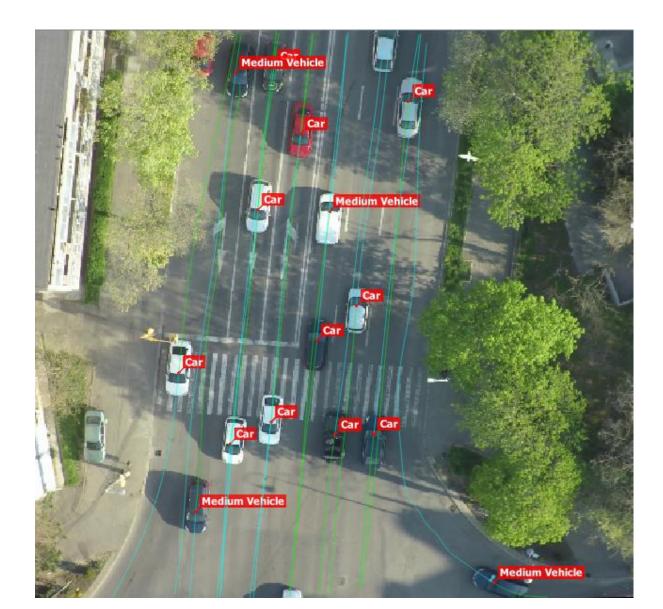

a-toggle="tab" a-expanded",!0),h?(b[0].offsetWidth,b.addClass("in")):b.removeCa ).find('[data-toggle="tab"]').attr("aria-expanded",!0),e&&e()}va ")//!!d.find("> .fade").length);g.length&&h?g.one("bsTransition" var d=a.fn.tab;a.fn.tab=b,a.fn.tab.Constructor=c,a.fn.tab.noCon show")};a(document).on("click.bs.tab.data-api", '[data-toggle="tag se strict";function b(b){return this.each(function(){var d=a(thi typeof b&&e[b]()}) var c=function(b,d){this.options=a.extend({}; ,a.proxy(this.checkPosition,this)).on("click.bs.affix.data-api" ull,this.pinnedOffset=null,this.checkPosition()};c.VERSION="3.3.7" larget=a State=function(a,b,c,d){var e=this.\$target.scrollTop(),f=this.\$elem osition bottom"==this.affixed)return null!=c?!(e+this.unpin<=f.ton)&&"</pre> ffix-top

### **TRAFFIC DATA CAPTURING**



## **POLLUTION DATA CAPTURING**





**MYbot** 

TOMYbot-ic pentru implem a măsurilor de mobilitate durabili

間

rt de deciz

orașe portur

## www.tomy.ro





# PORT-CITIES: INTEGRATING SUSTAINABILITY-PORTIS

Proiectul CIVITAS PORTIS are ca principal scop proiectarea, demonstrarea si evaluarea unor seturi de masuri integrate pentru mobilitate inovativa si sustenabila care adreseaza problemele oraselor port din Europa. Aceste solutii sunt demonstrate in 5 orase port din Europa localizate la Marea Nordului (Aberdeen si Antwerp), Marea Mediterana (Trieste), Marea Neagra (Constanta) si Marea Baltica (Klapeida). Toate aceste porturi sunt implicate direct sau indirect in ESPO, un suporter oficial al CIVITAS PORTIS. In proiect este implicat si un oras port din Marea Chinei de Est (Ningbo).

|