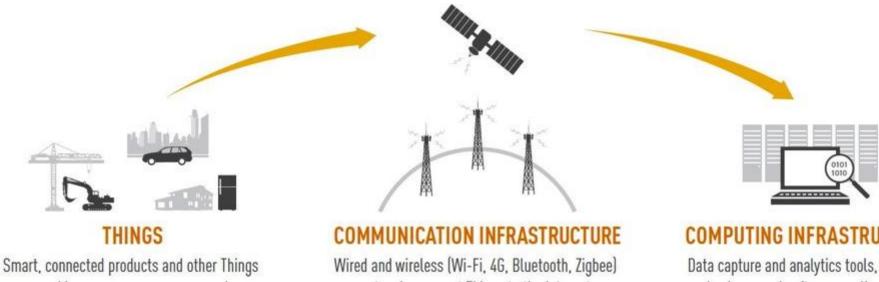

#### **Internet of Things - IoT**

#### Smart, connected objects, products, systems and other Things connected through Internet-like communication infrastructure to a computing infrastructure that are changing the world.

combine processors, sensors, and software with connectivity.

networks connect Things to the Internet and each other.

#### COMPUTING INFRASTRUCTURE

Data capture and analytics tools, and new business and software applications create new forms of value.