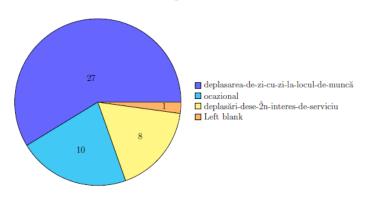

9 ÎN CE SCOP FOLOSIȚI AUTOTURISMUL?

Figure 9: Repartition of answers for the question 'ÎN CE SCOP FOLOSIȚI AUTOTURISMUL?'.

8 CÂȚI KILOMETRI PARCURGETI PE SĂPTĂMÂNĂ CU AUTOTURISMUL?

Figure 8: Repartition of answers for the question 'CÂȚI KILOMETRI PAR-CURGETI PE SĂPTĂMÂNĂ CU AUTOTURISMUL?'.