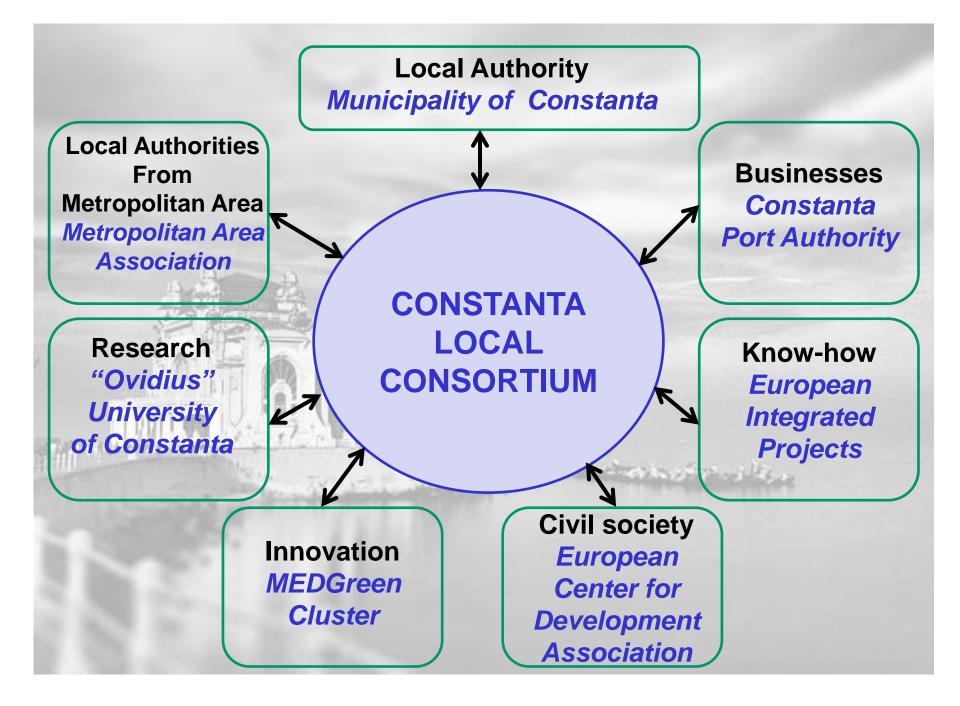

#### **Specific Objectives**

- Improving the governance by enhanced cooperation between the Municipality and the Port administration in order to plan and implement innovative mobility solutions and of integrated structures of spatial planning
- Creating a more sustainable and healthier cityport environment
- Development of a transport infrastructure and of an integrated mobility system to attract residents and to support the diversification of the local economy
- Improving the efficiency of the urban freight transport in the cities in relation with the port

## **Specific measures for Constanta**

- New models of mobility governance for port cities:
  - 1CTA1 Demonstration of SUMP strategies to strengthen the core to growth pole accessibility for economic and social cohesion
  - 1CTA2 Establishing decision-support forum
- Life styles based on new types of mobility to port cities:
  - 2CTA1 Allocating road space for walking and cycling
  - 2CTA2 Reducing car dependency for port workers
  - 2CTA3 Raising awareness
  - 2CTA4 Implementing virtual e-mobility

## **Specific measures for Constanta**

- Efficient and sustainable mobility for port cities:
  - 3CTA1 Transferring real-time information
  - 3CTA2 Improving seamless mobility through TEN network nodes
  - 3CTA3 Charging e-busses with alternative energy
  - 3CTA4 Enforcing parking strategy
- insuring a harmonized and effective model for goods transport:
  - 4CTA1 Mapping freight traffic flows and designing a distribution plan