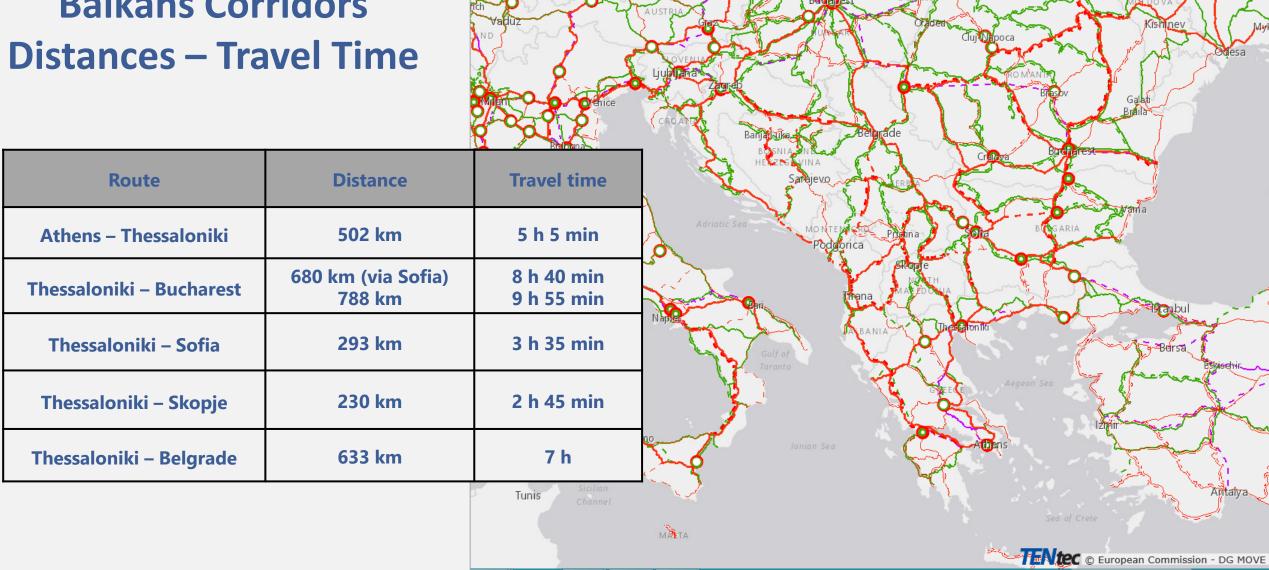

### **Balkans Corridors**

RAIL CORRIDORS WITH BALKANS, EUROPE, RUSSIA

## **Balkans Corridors**