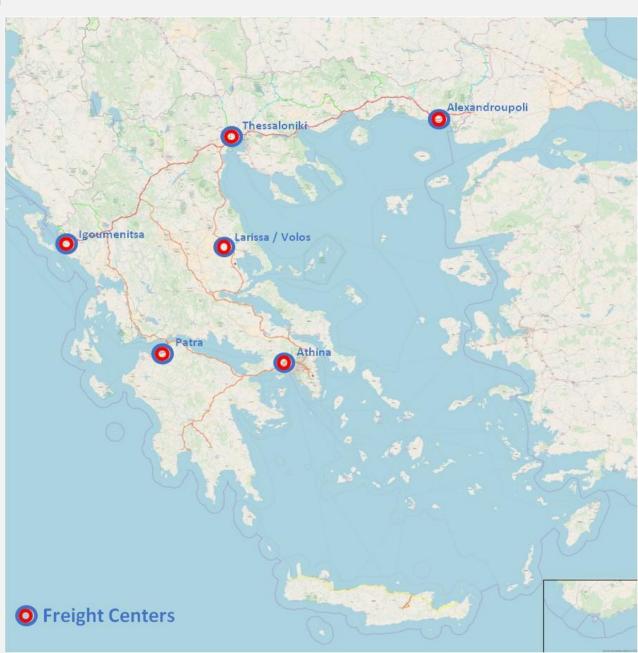

OLIBURGAS-VARNA-RUSE»





# **FREIGHT CENTERS**

### **RAIL - ROAD CONNECTION WITH BALKANS**

#### Οδικό δίκτυο Σιδηροδρομικό δίκτυο Υψηλής ταχύτητας Κεντρικό αεροδρόμιο, κεντρικό Μεθοριακοί Σταθμοί υπό σχεδίαση υπό σχεδίαση αεροδρόμιο, εκτεταμένο Πρωτεύουσες χωρών προς αναβάθμιση προς αναβάθμιση ολοκληρωμένο ολοκληρωμένο λιμάνι, κεντρικό Άλλες πόλεις Συμβατικό λιμάνι, εκτεταμένο υπό σχεδίαση υπό σχεδίαση οδικός-σιδηροδρομικός κόμβος, κεντρικό προς αναβάθμιση προς αναβάθμιση οδικός-σιδηροδρομικός κόμβος, εκτεταμένο ολοκληρωμένο NHITH: EC, DG Mobility and Transport, TENTec Interactive Map Viewer http://http://ec.europa.eu/transport/infrastructure/ **ΕΓΝΑΤΙΑ ΟΔΟΣ**ΑΕ. tentec/tentec-portal/map/maps.html

ΗΜΕΡΟΜΗΝΙΑ: Δεκέμβριος 2017



# HELLENIC FREIGHT CENTERS Under Construction or Design



### **Balkan Water Airdromes**



### **Existing Balkan Road Network**





# Existing Balkan Highway Connections





Existing and under
Design or under
Construction
Balkan Highway
Connections





**Existing and under** 

**Design or under** Construction **Balkan Highway Connections** 

LEGEND

Egnatia Odos Motorway



**Existing and under** 

**Design or under** Construction **Balkan Highway Connections** 

LEGEND

Egnatia Odos Motorway



### **Existing and under Design or under** Construction **Balkan Highway Connections**

LEGEND

Egnatia Odos Motorway

Egnatia Odos Vertical Axes under design or construction **Motorway Concession Projects** 



### HELLENIC REPUBLIC MINISTRY OF INFRA

### MINISTRY OF INFRASTRUCTURE AND TRANSPORT





#### **Hellenic Road Network**

| Туре | Descrip