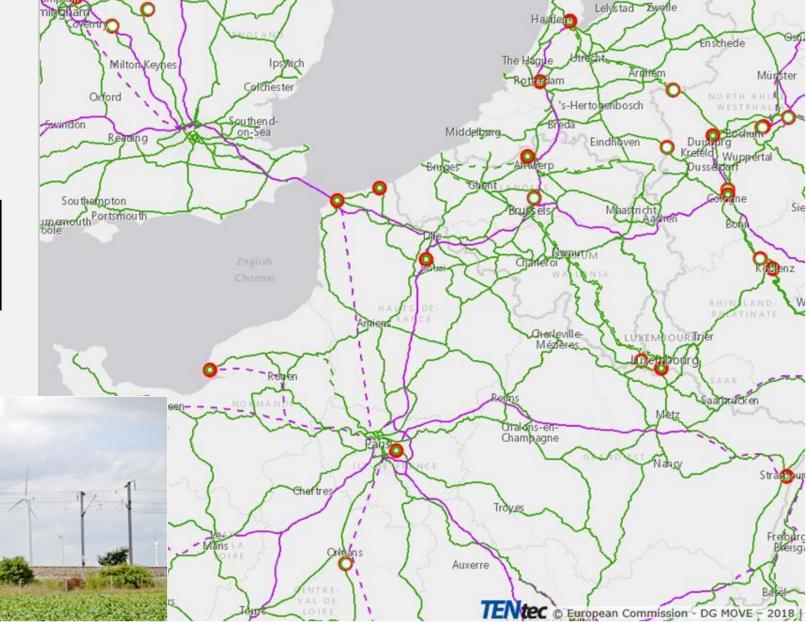

### **European Corridors Brussels - Paris**

### **European Corridors Brussels - Paris**

Γάνδη

Gent O

Ντινκέρκ De Panne

Dunkerque

Καλαί

Calais

Mενχενγκλαντμπαχ Mönchengladbach

Γκενκ

Genk

Χασέλ