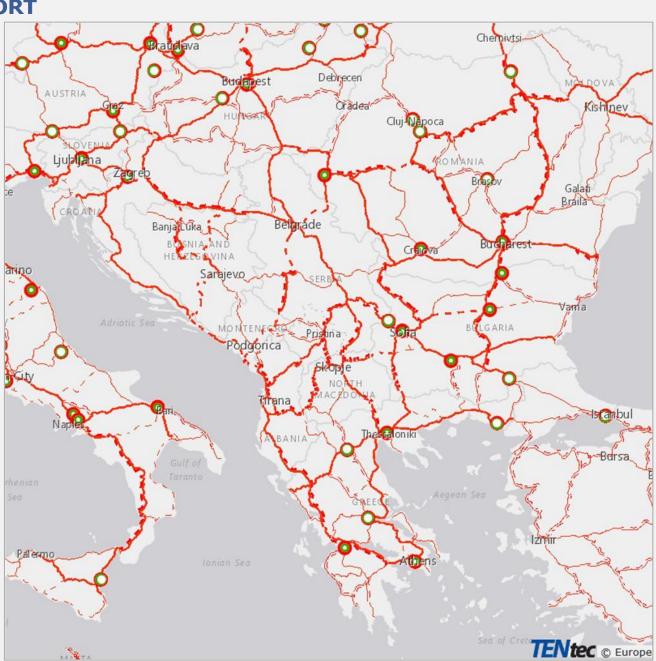

### **Existing Balkan Road Network**

# Existing Balkan Highway Connections

Existing and under
Design or under
Construction
Balkan Highway
Connections

**Existing and under** 

**Design or under** Construction **Balkan Highway Connections** 

LEGEND

Egnatia Odos Motorway

**Existing and under** 

**Design or under** Construction **Balkan Highway Connections** 

LEGEND

Egnatia Odos Motorway

### **Existing and under Design or under** Construction **Balkan Highway Connections**

LEGEND

Egnatia Odos Motorway

Egnatia Odos Vertical Axes under design or construction **Motorway Concession Projects** 