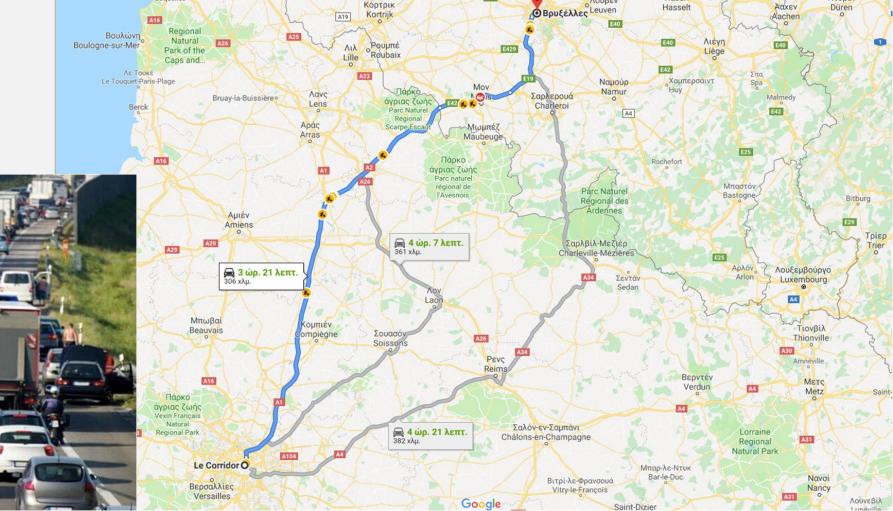

### **European Corridors Brussels - Paris**

### **European Corridors Brussels - Paris**

Γάνδη

Gent O

Ντινκέρκ De Panne

Dunkerque

Καλαί

Calais

Mενχενγκλαντμπαχ Mönchengladbach

Γκενκ

Genk

Χασέλ

### **European Railways Brussels - Paris**

| Railway          | Distance | Travel time |
|------------------|----------|-------------|
| Brussels – Paris | 265 km   | 1h 30 min   |