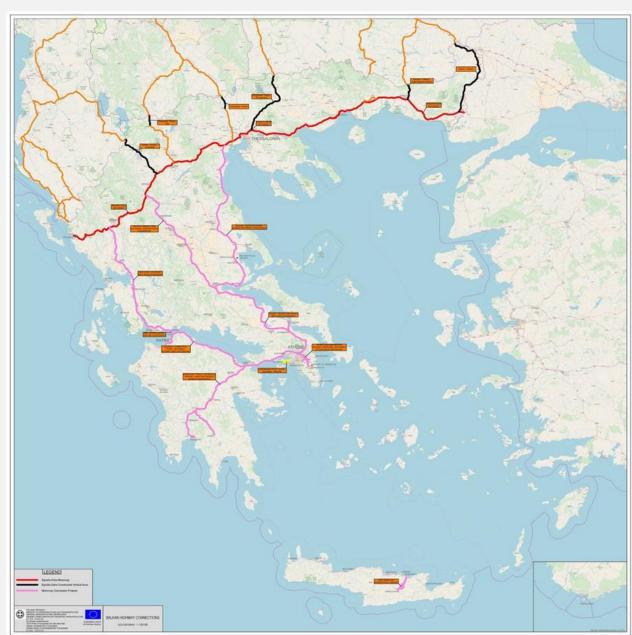

### **Existing Balkan Road Network**

# Existing Balkan Highway Connections

Existing and under
Design or under
Construction
Balkan Highway
Connections

**Existing and under** 

**Design or under** Construction **Balkan Highway Connections** 

LEGEND

Egnatia Odos Motorway

**Existing and under** 

**Design or under** Construction **Balkan Highway Connections** 

LEGEND

Egnatia Odos Motorway

### **Existing and under Design or under** Construction **Balkan Highway Connections**

LEGEND

Egnatia Odos Motorway

Egnatia Odos Vertical Axes under design or construction **Motorway Concession Projects** 