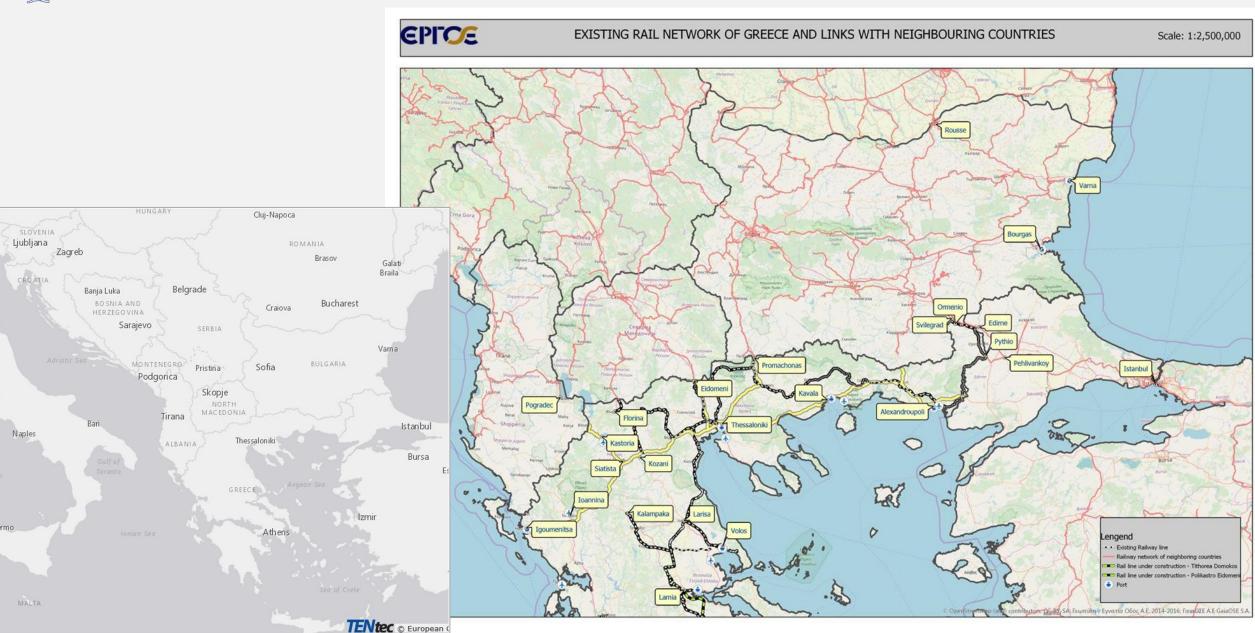

# Existing Rail Network of Greece and Links with Neighboring Countries

**Existing** and **Proposed** Rail **Network of Greece** and Links with Neighboring **Countries** 

#### Lengend Existing Railway line Proposed Link -Kalampaka Igoumenitsa

Proposed Link - Egnatia RailLine

Railway network of neighboring countries

Rail line under construction - Tithorea Domokos

Rail line under construction - Polikastro Eidomeni

nert (

Proposed Rail
Network of Greece
and Links with
Neighboring
Countries