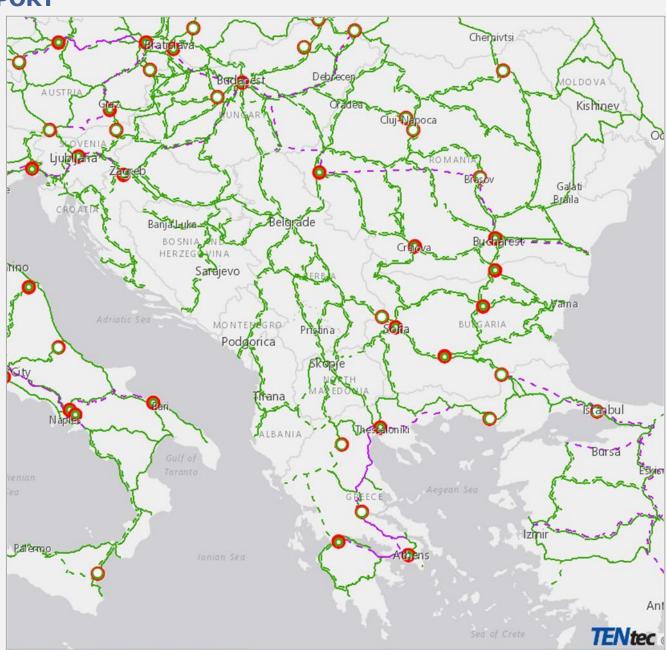

### **Balkans Corridors**

RAIL CORRIDORS WITH BALKANS, EUROPE, RUSSIA

## **Balkans Corridors**