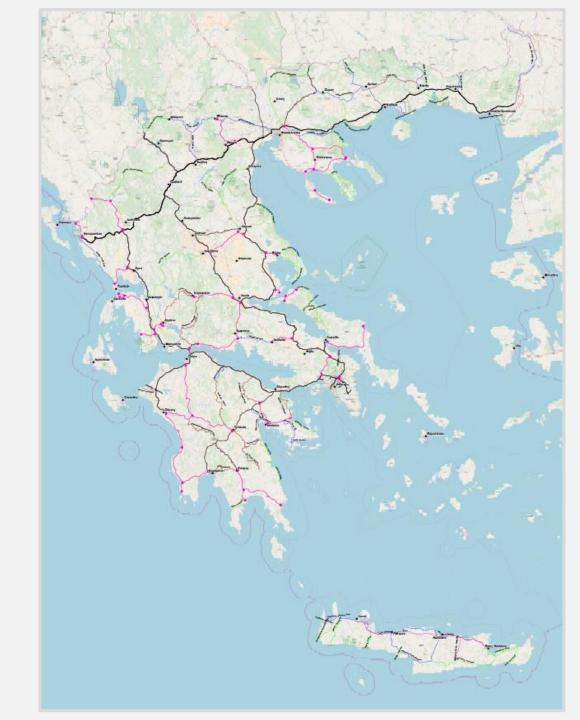

### **Existing Balkan Road Network**

# Existing Balkan Highway Connections

Existing and under
Design or under
Construction
Balkan Highway
Connections

**Existing and under** 

**Design or under** Construction **Balkan Highway Connections** 

LEGEND

Egnatia Odos Motorway

**Existing and under** 

**Design or under** Construction **Balkan Highway Connections** 

LEGEND

Egnatia Odos Motorway

### **Existing and under Design or under** Construction **Balkan Highway Connections**

LEGEND

Egnatia Odos Motorway

Egnatia Odos Vertical Axes under design or construction **Motorway Concession Projects** 