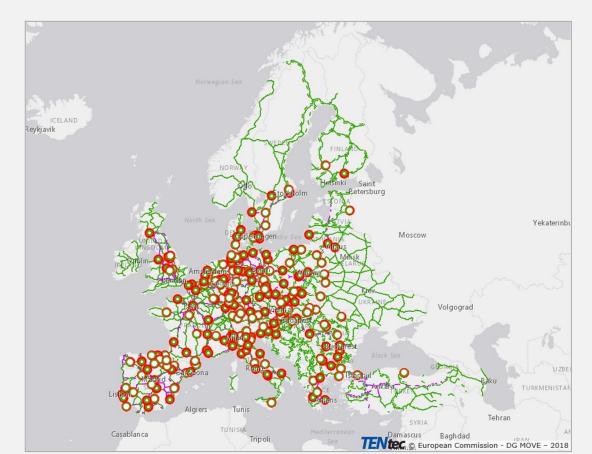

### **European Road Network**

#### **European Corridors**

### **European Corridors**