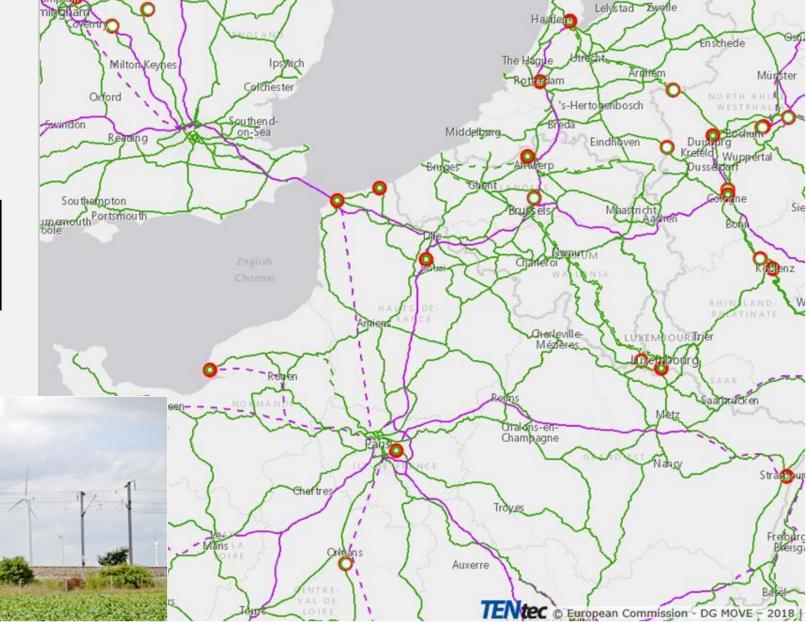

|
|      | Current Network                              |
|      | 2nd Part - Upgrade of Road Current Network   |
|      | 3rd Part - Upgrade of Road Current Network   |
|      | Road Network of Great Natural Beauty Areas - |
|      | Improvement of Provided Road Safety          |
| +++  | Railway Lines                                |



### **European Road Network**



### **European Corridors**





### **European Corridors Brussels - Paris**





### **European Corridors Brussels - Paris**



Γάνδη

Gent O

Ντινκέρκ De Panne

Dunkerque

Καλαί

Calais

Mενχενγκλαντμπαχ Mönchengladbach

Γκενκ

Genk

Χασέλ

### **European Railways Brussels - Paris**

| Railway          | Distance | Travel time |
|------------------|----------|-------------|
| Brussels – Paris | 265 km   | 1h 30 min   |



## **European Corridors Brussels - Luxembourg**





## **Balkans Corridors**



### HELLENIC REPUBLIC MINISTRY OF INFRA

#### **MINISTRY OF INFRASTRUCTURE AND TRANSPORT**





### TRANS – BALKAN CO-DEVELOPMENT





### TRANS – BALKAN CO-DEVELOPMENT



### TRANS – BALKAN CO-DEVELOPMENT







# TRANS - BALKAN INFRASTRUCTURE & NETWORKS OF CO-DEVELOPMENT

LEVERS TO PROMOTE ENTREPRENEURSHIP & INNOVATION