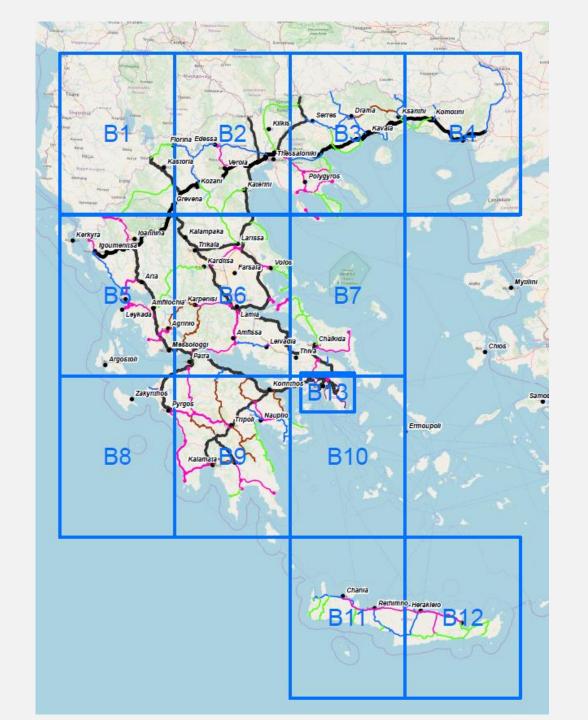

### **Existing Balkan Road Network**

# Existing Balkan Highway Connections

Existing and under
Design or under
Construction
Balkan Highway
Connections

**Existing and under** 

**Design or under** Construction **Balkan Highway Connections** 

LEGEND

Egnatia Odos Motorway

**Existing and under** 

**Design or under** Construction **Balkan Highway Connections** 

LEGEND

Egnatia Odos Motorway

### **Existing and under Design or under** Construction **Balkan Highway Connections**

LEGEND

Egnatia Odos Motorway

Egnatia Odos Vertical Axes under design or construction **Motorway Concession Projects** 