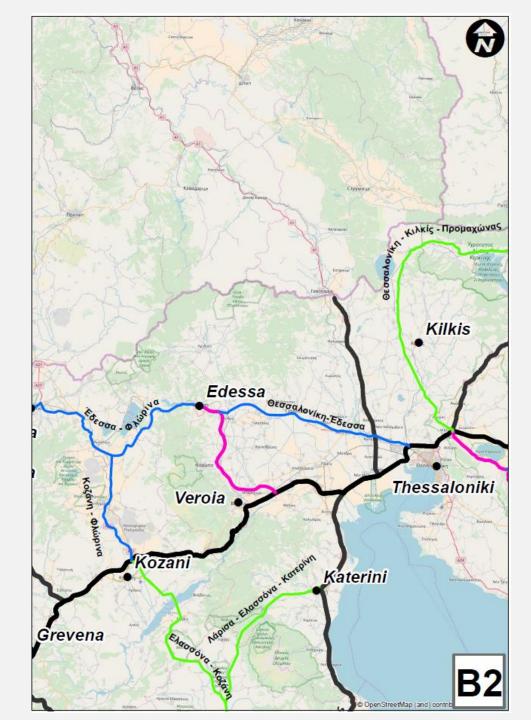

### **Existing Balkan Road Network**

# Existing Balkan Highway Connections

Existing and under
Design or under
Construction
Balkan Highway
Connections

**Existing and under** 

**Design or under** Construction **Balkan Highway Connections** 

LEGEND

Egnatia Odos Motorway

**Existing and under** 

**Design or under** Construction **Balkan Highway Connections** 

LEGEND

Egnatia Odos Motorway

### **Existing and under Design or under** Construction **Balkan Highway Connections**

LEGEND

Egnatia Odos Motorway

Egnatia Odos Vertical Axes under design or construction **Motorway Concession Projects** 