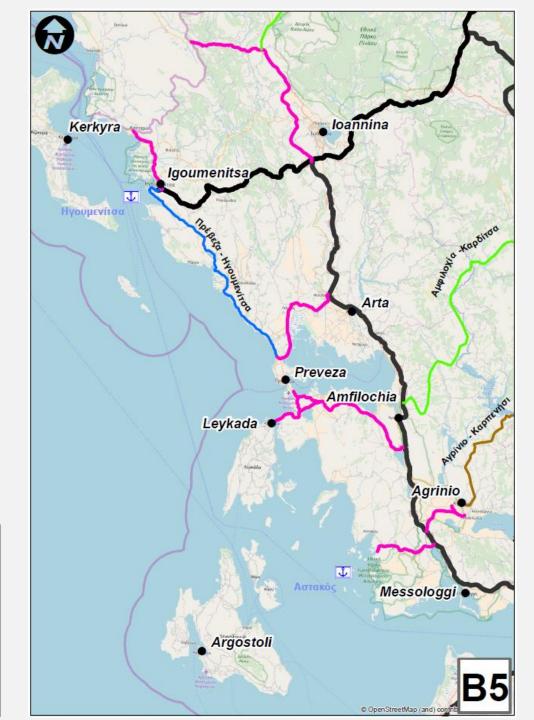

# Existing Balkan Highway Connections

Existing and under
Design or under
Construction
Balkan Highway
Connections

**Existing and under** 

**Design or under** Construction **Balkan Highway Connections** 

LEGEND

Egnatia Odos Motorway

**Existing and under** 

**Design or under** Construction **Balkan Highway Connections** 

LEGEND

Egnatia Odos Motorway

### **Existing and under Design or under** Construction **Balkan Highway Connections**

LEGEND

Egnatia Odos Motorway

Egnatia Odos Vertical Axes under design or construction **Motorway Concession Projects** 