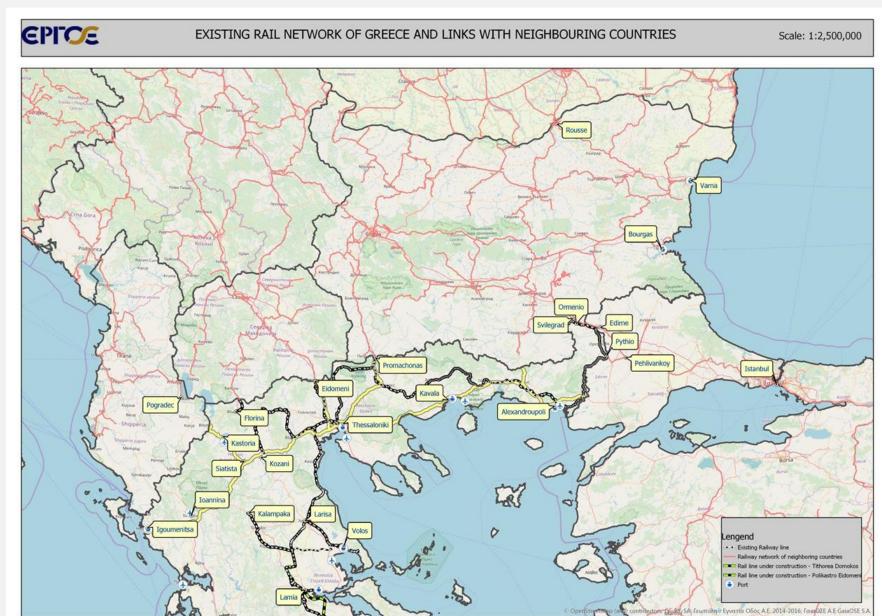

# Existing Rail Network of Greece and Links with Neighboring Countries

**Existing** and **Proposed** Rail **Network of Greece** and Links with Neighboring **Countries** 

#### Lengend Existing Railway line Proposed Link -Kalampaka Igoumenitsa

Proposed Link - Egnatia RailLine

Railway network of neighboring countries

Rail line under construction - Tithorea Domokos

Rail line under construction - Polikastro Eidomeni

nert (

Proposed Rail
Network of Greece
and Links with
Neighboring
Countries