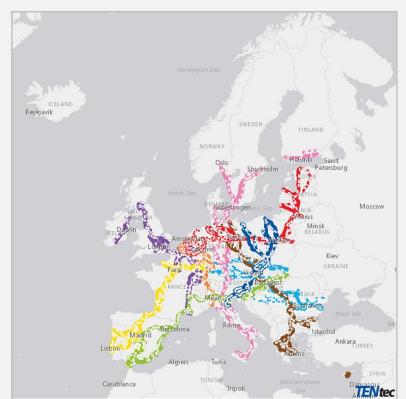

eas - |
|      | Improvement of Provided Road Safety          |
| ++++ | Railway Lines                                |







| Туре | Description                                  |
|------|----------------------------------------------|
|      | Current Road Network                         |
|      | 1st Part - Expansion and Upgrade of Road     |
|      | Current Network                              |
|      | 2nd Part - Upgrade of Road Current Network   |
|      | 3rd Part - Upgrade of Road Current Network   |
|      | Road Network of Great Natural Beauty Areas - |
|      | Improvement of Provided Road Safety          |
| +++  | Railway Lines                                |



### **European Road Network**



### **European Corridors**





### **European Corridors Brussels - Paris**





### **European Corridors Brussels - Paris**



Γάνδη

Gent O

Ντινκέρκ De Panne

Dunkerque

Καλαί

Calais

Mενχενγκλαντμπαχ Mönchengladbach

Γκενκ

Genk

Χασέλ

### **European Railways Brussels - Paris**

| Railway          | Distance | Travel time |
|------------------|----------|-------------|
| Brussels – Paris | 265 km   | 1h 30 min   |



## **European Corridors Brussels - Luxembourg**





## **Balkans Corridors**



### HELLENIC REPUBLIC MINISTRY OF INFRA

#### **MINISTRY OF INFRASTRUCTURE AND TRANSPORT**





### TRANS – BALKAN CO-DEVELOPMENT





### TRANS – BALKAN CO-DEVELOPMENT



### TRANS – BALKAN CO-DEVELOPMENT







# TRANS - BALKAN INFRASTRUCTURE & NETWORKS OF CO-DEVELOPMENT

LEVERS TO PROMOTE ENTREPRENEURSHIP & INNOVATION