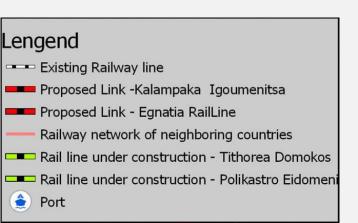

# Existing Rail Network of Greece and Links with Neighboring Countries

**Existing** and **Proposed** Rail **Network of Greece** and Links with Neighboring **Countries** 

#### Lengend Existing Railway line Proposed Link -Kalampaka Igoumenitsa

Proposed Link - Egnatia RailLine

Railway network of neighboring countries

Rail line under construction - Tithorea Domokos

Rail line under construction - Polikastro Eidomeni

nert (

Proposed Rail
Network of Greece
and Links with
Neighboring
Countries