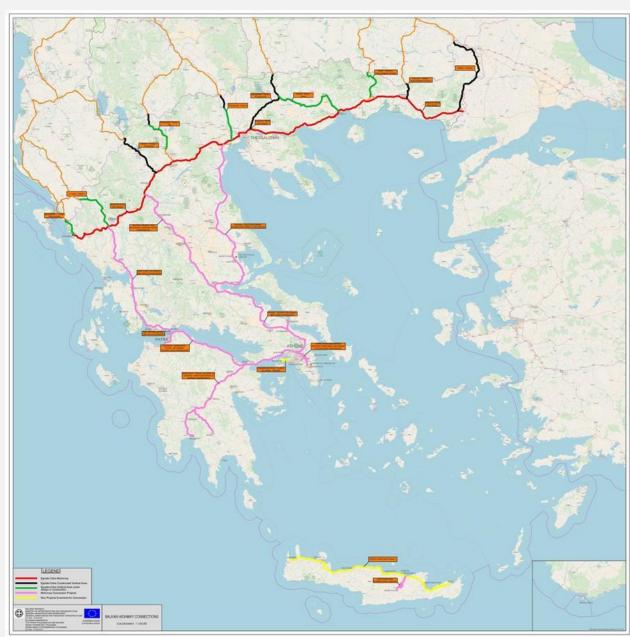

### **Existing Balkan Road Network**

# Existing Balkan Highway Connections

Existing and under
Design or under
Construction
Balkan Highway
Connections

**Existing and under** 

**Design or under** Construction **Balkan Highway Connections** 

LEGEND

Egnatia Odos Motorway

**Existing and under** 

**Design or under** Construction **Balkan Highway Connections** 

LEGEND

Egnatia Odos Motorway

### **Existing and under Design or under** Construction **Balkan Highway Connections**

LEGEND

Egnatia Odos Motorway

Egnatia Odos Vertical Axes under design or construction **Motorway Concession Projects** 