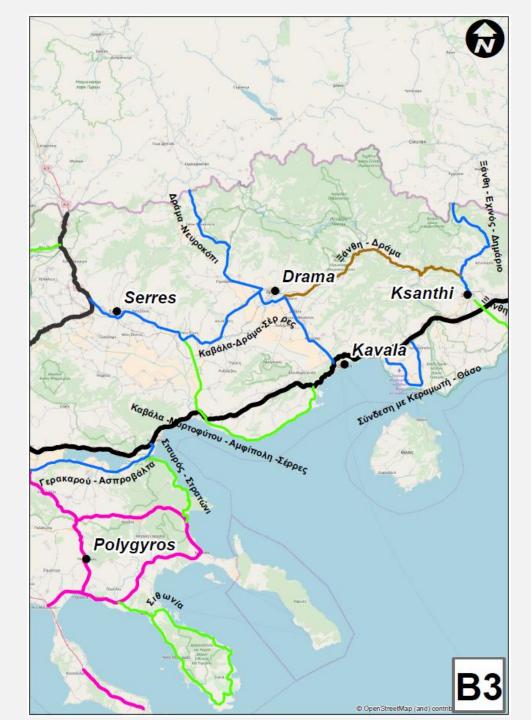

### **Existing Balkan Road Network**

# Existing Balkan Highway Connections

Existing and under
Design or under
Construction
Balkan Highway
Connections

**Existing and under** 

**Design or under** Construction **Balkan Highway Connections** 

LEGEND

Egnatia Odos Motorway

**Existing and under** 

**Design or under** Construction **Balkan Highway Connections** 

LEGEND

Egnatia Odos Motorway

### **Existing and under Design or under** Construction **Balkan Highway Connections**

LEGEND

Egnatia Odos Motorway

Egnatia Odos Vertical Axes under design or construction **Motorway Concession Projects** 