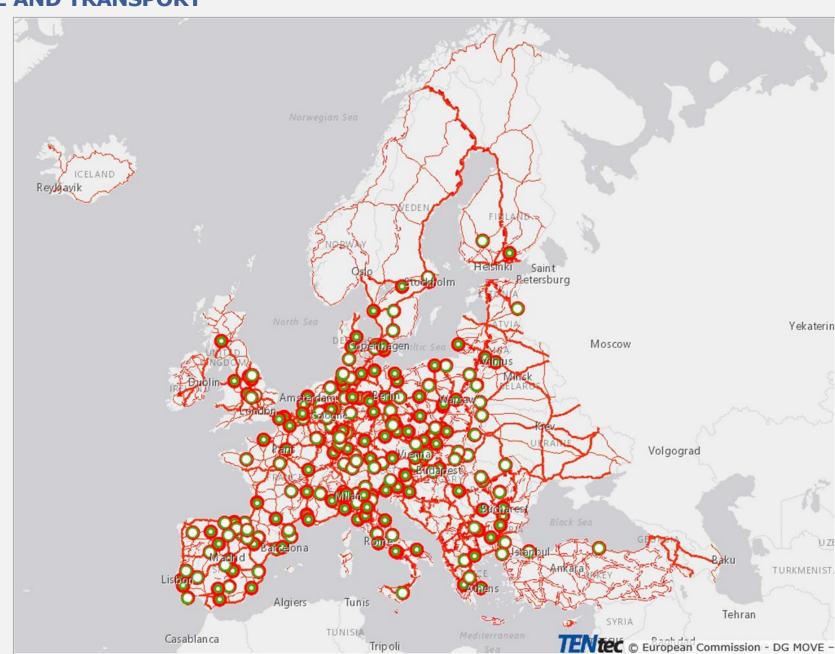

#### **European Corridors**

### **European Corridors**

### **RAIL - ROAD CONNECTION WITH BALKANS**