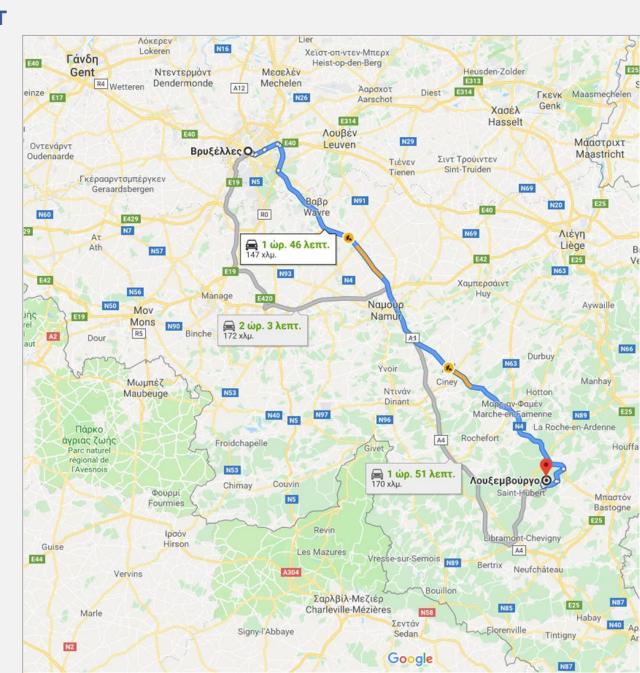

|
|      | 2nd Part - Upgrade of Road Current Network   |
|      | 3rd Part - Upgrade of Road Current Network   |
|      | Road Network of Great Natural Beauty Areas - |
|      | Improvement of Provided Road Safety          |
| +++  | Railway Lines                                |



### **European Road Network**



### **European Corridors**





### **European Corridors Brussels - Paris**





### **European Corridors Brussels - Paris**



Γάνδη

Gent O

Ντινκέρκ De Panne

Dunkerque

Καλαί

Calais

Mενχενγκλαντμπαχ Mönchengladbach

Γκενκ

Genk

Χασέλ

### **European Railways Brussels - Paris**

| Railway          | Distance | Travel time |
|------------------|----------|-------------|
| Brussels – Paris | 265 km   | 1h 30 min   |



## **European Corridors Brussels - Luxembourg**





## **Balkans Corridors**



### HELLENIC REPUBLIC MINISTRY OF INFRA

#### **MINISTRY OF INFRASTRUCTURE AND TRANSPORT**





### TRANS – BALKAN CO-DEVELOPMENT





### TRANS – BALKAN CO-DEVELOPMENT



### TRANS – BALKAN CO-DEVELOPMENT







# TRANS - BALKAN INFRASTRUCTURE & NETWORKS OF CO-DEVELOPMENT

LEVERS TO PROMOTE ENTREPRENEURSHIP & INNOVATION