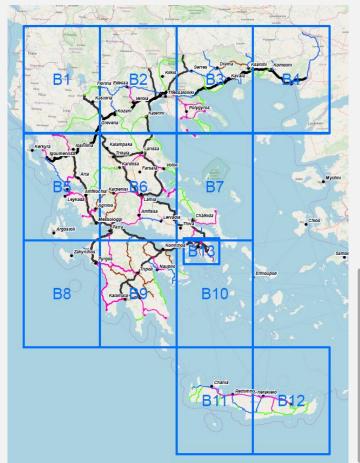

### **Existing Balkan Road Network**

# Existing Balkan Highway Connections

Existing and under
Design or under
Construction
Balkan Highway
Connections

**Existing and under** 

**Design or under** Construction **Balkan Highway Connections** 

LEGEND

Egnatia Odos Motorway

**Existing and under** 

**Design or under** Construction **Balkan Highway Connections** 

LEGEND

Egnatia Odos Motorway

### **Existing and under Design or under** Construction **Balkan Highway Connections**

LEGEND

Egnatia Odos Motorway

Egnatia Odos Vertical Axes under design or construction **Motorway Concession Projects** 