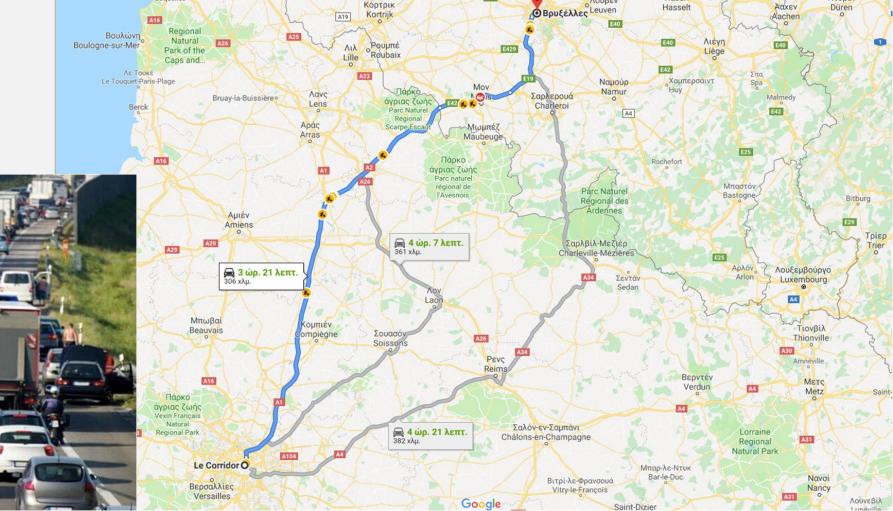

### **European Corridors Brussels - Paris**

### **European Corridors Brussels - Paris**

Γάνδη

Gent O

Ντινκέρκ De Panne

Dunkerque

Καλαί

Calais

Mενχενγκλαντμπαχ Mönchengladbach