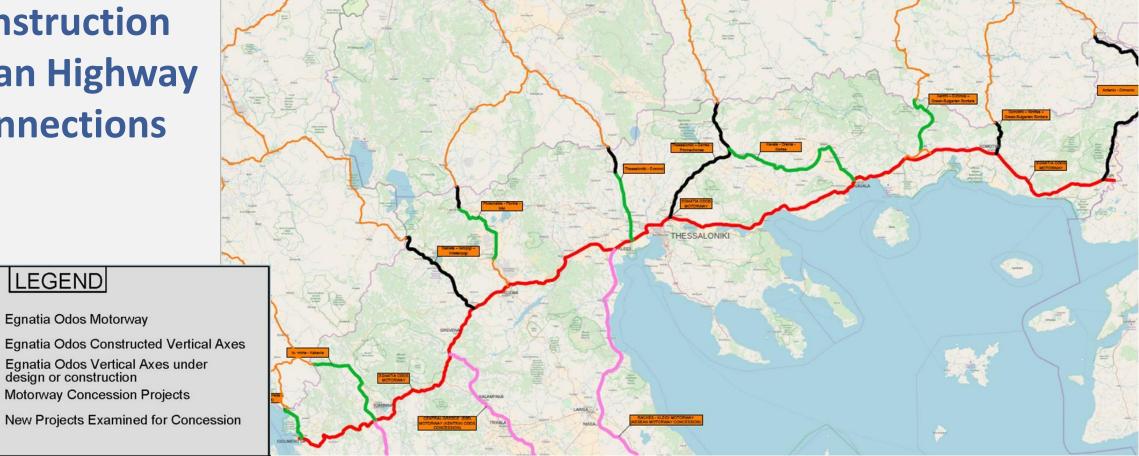

# Existing Balkan Highway Connections

Existing and under
Design or under
Construction
Balkan Highway
Connections

**Existing and under** 

**Design or under** Construction **Balkan Highway Connections** 

LEGEND

Egnatia Odos Motorway

**Existing and under** 

**Design or under** Construction **Balkan Highway Connections** 

LEGEND

Egnatia Odos Motorway

### **Existing and under Design or under** Construction **Balkan Highway Connections**

LEGEND

Egnatia Odos Motorway

Egnatia Odos Vertical Axes under design or construction **Motorway Concession Projects** 