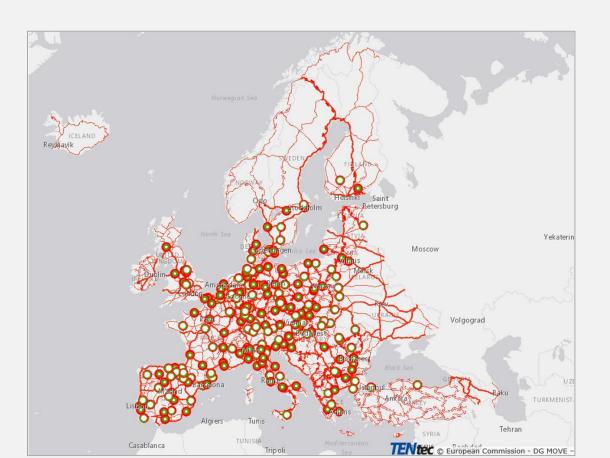

TION WITH BALKANS**

#### Οδικό δίκτυο Σιδηροδρομικό δίκτυο Υψηλής ταχύτητας Κεντρικό αεροδρόμιο, κεντρικό Μεθοριακοί Σταθμοί υπό σχεδίαση υπό σχεδίαση αεροδρόμιο, εκτεταμένο Πρωτεύουσες χωρών προς αναβάθμιση προς αναβάθμιση ολοκληρωμένο ολοκληρωμένο λιμάνι, κεντρικό Άλλες πόλεις Συμβατικό λιμάνι, εκτεταμένο υπό σχεδίαση υπό σχεδίαση οδικός-σιδηροδρομικός κόμβος, κεντρικό προς αναβάθμιση προς αναβάθμιση οδικός-σιδηροδρομικός κόμβος, εκτεταμένο ολοκληρωμένο NHITH: EC, DG Mobility and Transport, TENTec Interactive Map Viewer http://http://ec.europa.eu/transport/infrastructure/ **ΕΓΝΑΤΙΑ ΟΔΟΣ**ΑΕ. tentec/tentec-portal/map/maps.html

ΗΜΕΡΟΜΗΝΙΑ: Δεκέμβριος 2017



# HELLENIC FREIGHT CENTERS Under Construction or Design



### **Balkan Water Airdromes**



### **Existing Balkan Road Network**





# Existing Balkan Highway Connections





Existing and under
Design or under
Construction
Balkan Highway
Connections





**Existing and under** 

**Design or under** Construction **Balkan Highway Connections** 

LEGEND

Egnatia Odos Motorway



**Existing and under** 

**Design or under** Construction **Balkan Highway Connections** 

LEGEND

Egnatia Odos Motorway



### **Existing and under Design or under** Construction **Balkan Highway Connections**

LEGEND

Egnatia Odos Motorway

Egnatia Odos Vertical Axes under design or construction **Motorway Concession Projects** 



### HELLENIC REPUBLIC MINISTRY OF INFRA

### MINISTRY OF INFRASTRUCTURE AND TRANSPORT





#### **Hellenic Road Network**

| Туре | Description                                  |
|------|--------------------------