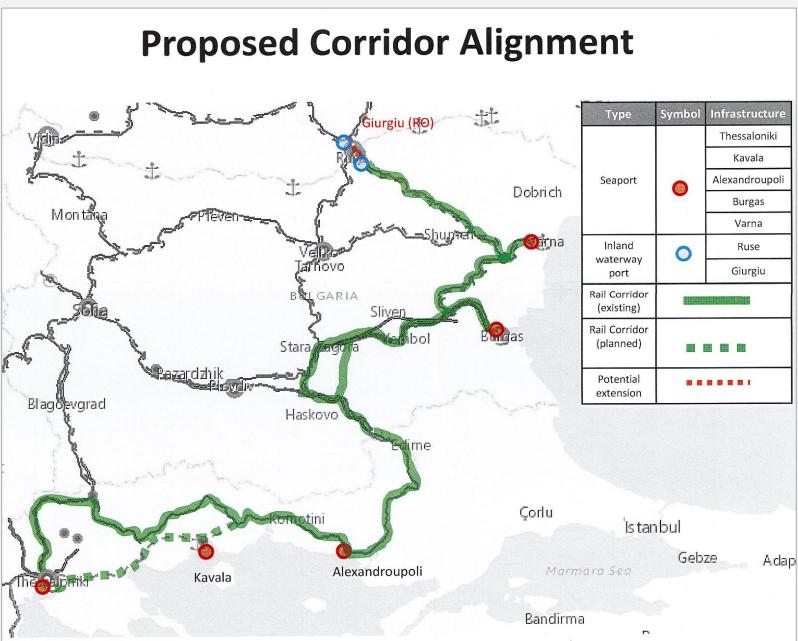

### Balkan Railway Network

RAIL CORRIDOR

«THESSALONIKI-KAVALAALEXANDROUPOLIBURGAS-VARNA-RUSE»