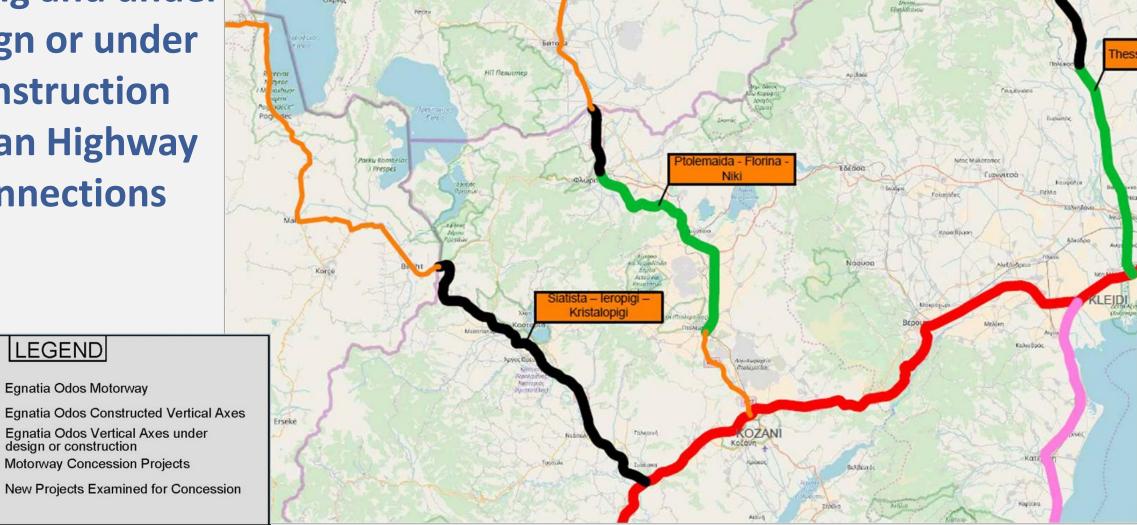

# Existing Balkan Highway Connections

Existing and under
Design or under
Construction
Balkan Highway
Connections

**Existing and under** 

**Design or under** Construction **Balkan Highway Connections** 

LEGEND

Egnatia Odos Motorway

**Existing and under** 

**Design or under** Construction **Balkan Highway Connections** 

LEGEND

Egnatia Odos Motorway

### **Existing and under Design or under** Construction **Balkan Highway Connections**

LEGEND

Egnatia Odos Motorway

Egnatia Odos Vertical Axes under design or construction **Motorway Concession Projects** 