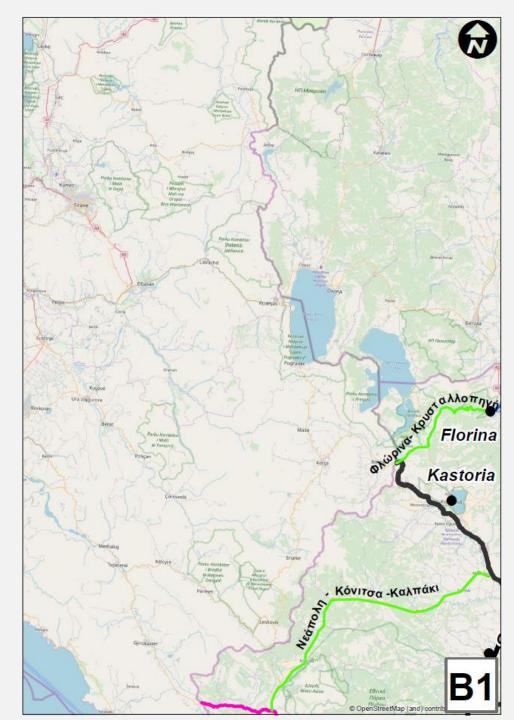

### **Existing Balkan Road Network**

# Existing Balkan Highway Connections

Existing and under
Design or under
Construction
Balkan Highway
Connections

**Existing and under** 

**Design or under** Construction **Balkan Highway Connections** 

LEGEND

Egnatia Odos Motorway

**Existing and under** 

**Design or under** Construction **Balkan Highway Connections** 

LEGEND

Egnatia Odos Motorway

### **Existing and under Design or under** Construction **Balkan Highway Connections**

LEGEND

Egnatia Odos Motorway

Egnatia Odos Vertical Axes under design or construction **Motorway Concession Projects** 