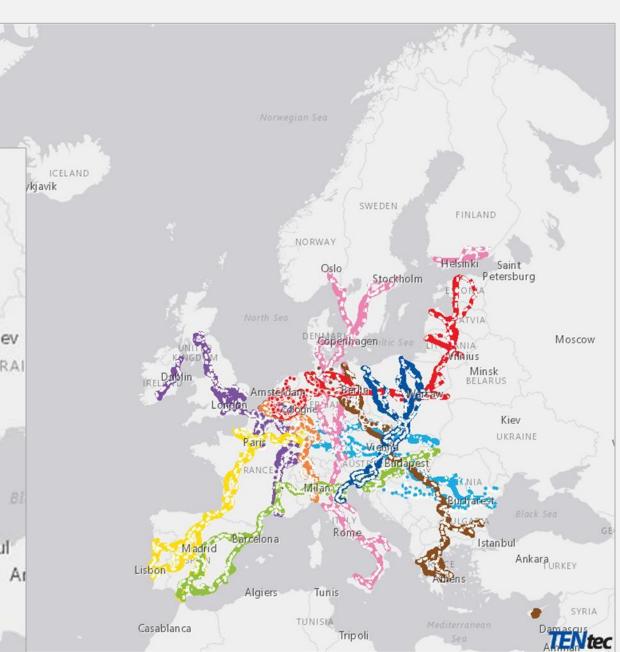

| Road Network of Great Natural Beauty Areas - |
|      | Improvement of Provided Road Safety          |
| ++++ | Railway Lines                                |







| Туре | Description                                  |
|------|----------------------------------------------|
|      | Current Road Network                         |
|      | 1st Part - Expansion and Upgrade of Road     |
|      | Current Network                              |
|      | 2nd Part - Upgrade of Road Current Network   |
|      | 3rd Part - Upgrade of Road Current Network   |
|      | Road Network of Great Natural Beauty Areas - |
|      | Improvement of Provided Road Safety          |
| +++  | Railway Lines                                |



### **European Road Network**



### **European Corridors**





### **European Corridors Brussels - Paris**





### **European Corridors Brussels - Paris**



Γάνδη

Gent O

Ντινκέρκ De Panne

Dunkerque

Καλαί

Calais

Mενχενγκλαντμπαχ Mönchengladbach

Γκενκ

Genk

Χασέλ

### **European Railways Brussels - Paris**

| Railway          | Distance | Travel time |
|------------------|----------|-------------|
| Brussels – Paris | 265 km   | 1h 30 min   |



## **European Corridors Brussels - Luxembourg**





## **Balkans Corridors**



### HELLENIC REPUBLIC MINISTRY OF INFRA

#### **MINISTRY OF INFRASTRUCTURE AND TRANSPORT**





### TRANS – BALKAN CO-DEVELOPMENT





### TRANS – BALKAN CO-DEVELOPMENT



### TRANS – BALKAN CO-DEVELOPMENT







# TRANS - BALKAN INFRASTRUCTURE & NETWORKS OF CO-DEVELOPMENT

LEVERS TO PROMOTE ENTREPRENEURSHIP & INNOVATION