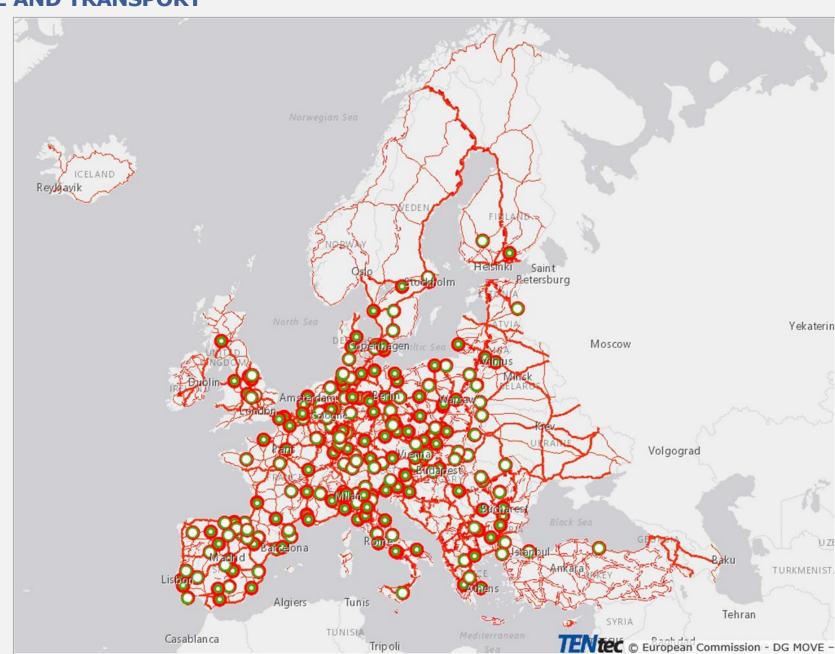

de of Road Current Network   |
|      | Road Network of Great Natural Beauty Areas - |
|      | Improvement of Provided Road Safety          |
| ++++ | Railway Lines                                |







| Туре | Description                                  |
|------|----------------------------------------------|
|      | Current Road Network                         |
|      | 1st Part - Expansion and Upgrade of Road     |
|      | Current Network                              |
|      | 2nd Part - Upgrade of Road Current Network   |
|      | 3rd Part - Upgrade of Road Current Network   |
|      | Road Network of Great Natural Beauty Areas - |
|      | Improvement of Provided Road Safety          |
| +++  | Railway Lines                                |



### **European Road Network**



### **European Corridors**





### **European Corridors Brussels - Paris**





### **European Corridors Brussels - Paris**



Γάνδη

Gent O

Ντινκέρκ De Panne

Dunkerque

Καλαί

Calais

Mενχενγκλαντμπαχ Mönchengladbach

Γκενκ

Genk

Χασέλ

### **European Railways Brussels - Paris**

| Railway          | Distance | Travel time |
|------------------|----------|-------------|
| Brussels – Paris | 265 km   | 1h 30 min   |



## **European Corridors Brussels - Luxembourg**





## **Balkans Corridors**



### HELLENIC REPUBLIC MINISTRY OF INFRA

#### **MINISTRY OF INFRASTRUCTURE AND TRANSPORT**





### TRANS – BALKAN CO-DEVELOPMENT





### TRANS – BALKAN CO-DEVELOPMENT



### TRANS – BALKAN CO-DEVELOPMENT







# TRANS - BALKAN INFRASTRUCTURE & NETWORKS OF CO-DEVELOPMENT

LEVERS TO PROMO