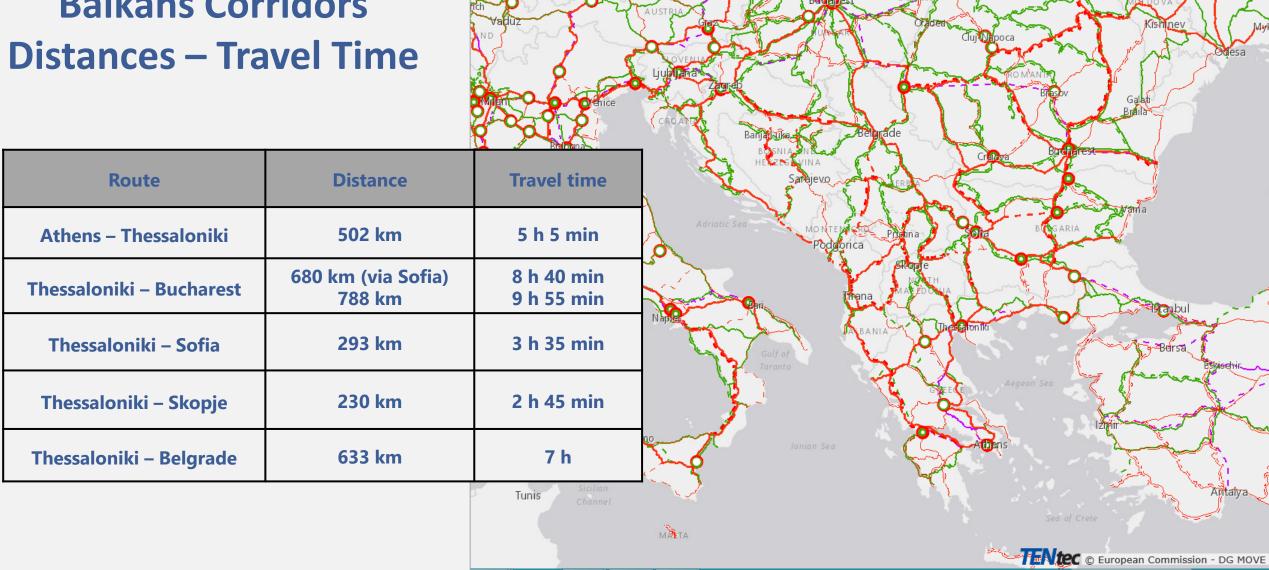

grade of Road Current Network   |
|      | 3rd Part - Upgrade of Road Current Network   |
|      | Road Network of Great Natural Beauty Areas - |
|      | Improvement of Provided Road Safety          |
| +++  | Railway Lines                                |



### **European Road Network**



### **European Corridors**





### **European Corridors Brussels - Paris**





### **European Corridors Brussels - Paris**



Γάνδη

Gent O

Ντινκέρκ De Panne

Dunkerque

Καλαί

Calais

Mενχενγκλαντμπαχ Mönchengladbach

Γκενκ

Genk

Χασέλ

### **European Railways Brussels - Paris**

| Railway          | Distance | Travel time |
|------------------|----------|-------------|
| Brussels – Paris | 265 km   | 1h 30 min   |



## **European Corridors Brussels - Luxembourg**





## **Balkans Corridors**



### HELLENIC REPUBLIC MINISTRY OF INFRA

#### **MINISTRY OF INFRASTRUCTURE AND TRANSPORT**





### TRANS – BALKAN CO-DEVELOPMENT





### TRANS – BALKAN CO-DEVELOPMENT



### TRANS – BALKAN CO-DEVELOPMENT







# TRANS - BALKAN INFRASTRUCTURE & NETWORKS OF CO-DEVELOPMENT

LEVERS TO PROMOTE ENTREPRENEURSHIP & INNOVATION