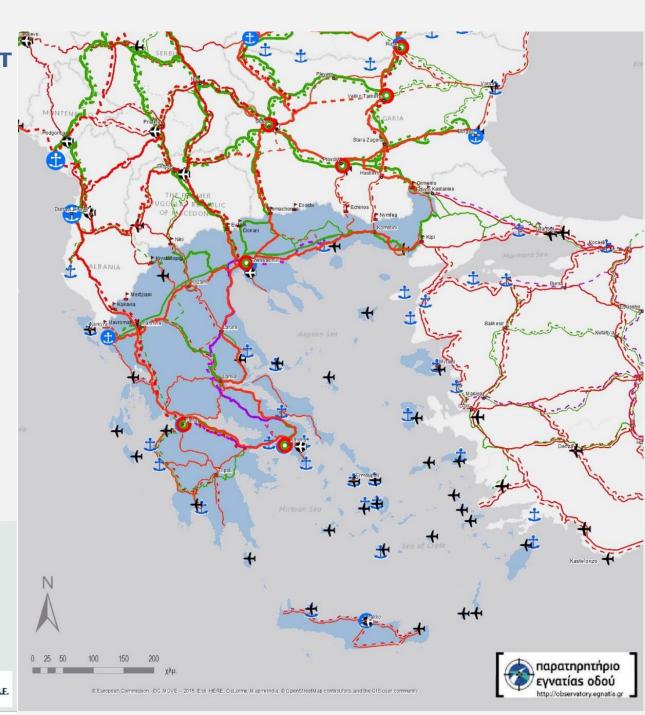

Network





RAIL CORRIDOR

«THESSALONIKI-KAVALAALEXANDROUPOLIBURGAS-VARNA-RUSE»





# **FREIGHT CENTERS**

### **RAIL - ROAD CONNECTION WITH BALKANS**

#### Οδικό δίκτυο Σιδηροδρομικό δίκτυο Υψηλής ταχύτητας Κεντρικό αεροδρόμιο, κεντρικό Μεθοριακοί Σταθμοί υπό σχεδίαση υπό σχεδίαση αεροδρόμιο, εκτεταμένο Πρωτεύουσες χωρών προς αναβάθμιση προς αναβάθμιση ολοκληρωμένο ολοκληρωμένο λιμάνι, κεντρικό Άλλες πόλεις Συμβατικό λιμάνι, εκτεταμένο υπό σχεδίαση υπό σχεδίαση οδικός-σιδηροδρομικός κόμβος, κεντρικό προς αναβάθμιση προς αναβάθμιση οδικός-σιδηροδρομικός κόμβος, εκτεταμένο ολοκληρωμένο NHITH: EC, DG Mobility and Transport, TENTec Interactive Map Viewer http://http://ec.europa.eu/transport/infrastructure/ **ΕΓΝΑΤΙΑ ΟΔΟΣ**ΑΕ. tentec/tentec-portal/map/maps.html

ΗΜΕΡΟΜΗΝΙΑ: Δεκέμβριος 2017



# HELLENIC FREIGHT CENTERS Under Construction or Design



### **Balkan Water Airdromes**



### **Existing Balkan Road Network**





# Existing Balkan Highway Connections





Existing and under
Design or under
Construction
Balkan Highway
Connections





**Existing and under** 

**Design or under** Construction **Balkan Highway Connections** 

LEGEND

Egnatia Odos Motorway



**Existing and under** 

**Design or under** Construction **Balkan Highway Connections** 

LEGEND

Egnatia Odos Motorway



### **Existing and under Design or under** Construction **Balkan Highway Connections**

LEGEND

Egnatia Odos Motorway

Egnatia Odos Vertical Axes under design or construction **Motorway Concession Projects** 



### HELLENIC REPUBLIC MINISTRY OF INFRA

### MINISTRY OF INFRASTRUCTURE AND TRAN