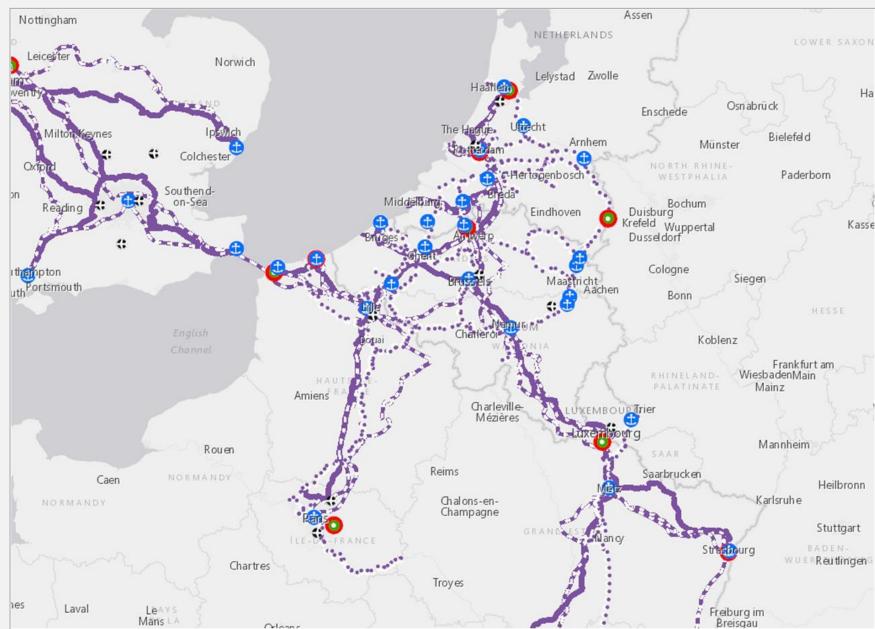

s - |
|      | Improvement of Provided Road Safety          |
| ++++ | Railway Lines                                |







| Туре | Description                                  |
|------|----------------------------------------------|
|      | Current Road Network                         |
|      | 1st Part - Expansion and Upgrade of Road     |
|      | Current Network                              |
|      | 2nd Part - Upgrade of Road Current Network   |
|      | 3rd Part - Upgrade of Road Current Network   |
|      | Road Network of Great Natural Beauty Areas - |
|      | Improvement of Provided Road Safety          |
| +++  | Railway Lines                                |



### **European Road Network**



### **European Corridors**





### **European Corridors Brussels - Paris**





### **European Corridors Brussels - Paris**



Γάνδη

Gent O

Ντινκέρκ De Panne

Dunkerque

Καλαί

Calais

Mενχενγκλαντμπαχ Mönchengladbach

Γκενκ

Genk

Χασέλ

### **European Railways Brussels - Paris**

| Railway          | Distance | Travel time |
|------------------|----------|-------------|
| Brussels – Paris | 265 km   | 1h 30 min   |



## **European Corridors Brussels - Luxembourg**





## **Balkans Corridors**



### HELLENIC REPUBLIC MINISTRY OF INFRA

#### **MINISTRY OF INFRASTRUCTURE AND TRANSPORT**





### TRANS – BALKAN CO-DEVELOPMENT





### TRANS – BALKAN CO-DEVELOPMENT



### TRANS – BALKAN CO-DEVELOPMENT







# TRANS - BALKAN INFRASTRUCTURE & NETWORKS OF CO-DEVELOPMENT

LEVERS TO PROMOTE ENTREPRENEURSHIP & INNOVATION